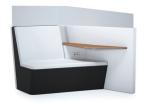

## STATEMENT OF LINE

Acrylic Screen

PET Screen

Upholstered Back

Veneer Back

## **FEATURES**

- fully upholstered interior
- tablet arm available in veneer or 3dl
- optional upholstered or veneer back
- optional frosted acrylic or PET privacy screen
- power supply available in black, silver or white