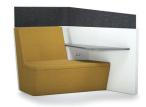

## STATEMENT OF LINE

Acrylic Screen

PET Screen

Upholstered Back

Veneer Back

## **FEATURES**

- fully upholstered interior
- tablet arm available in veneer or 3dl
- optional upholstered or veneer back
- optional frosted acrylic or PET privacy screen
- power supply available in black, silver or white