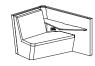

## Qove

Intuitive to understand, specify and use, Qove Lounge creates a plethora of planning options with 4 basic models. Standard features like integrated power, tablet arm, and a privacy screen make specification simple. Material options to express individuality include veneer or fabric back options, non-woven PET or acrylic privacy screens. Highly adaptable and versatile, Qove can be configured to support individual work, touchdown and collaborative spaces, along with conference environments.

## **FEATURES**

- fully upholstered interior
- tablet arm available in veneer or 3dl
- optional upholstered or veneer back
- optional frosted acrylic or PET privacy screen
- power supply available in black, silver or white

## **DIMENSIONS**

**With screen** 51.5" w 54.75" d 48.75" h

**Without screen** 51.5" w 54.75" d 36.75" h