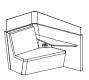

## Qove

Intuitive to understand, specify and use, Qove Lounge creates a plethora of planning options with 4 basic models. Standard features like integrated power, tablet arm, and a privacy screen make specification simple. Material options to express individuality include veneer or fabric back options, non-woven PET or acrylic privacy screens. Highly adaptable and versatile, Qove can be configured to support individual work, touchdown and collaborative spaces, along with conference environments.

## **FEATURES**

- fully upholstered interior
- tablet arm available in veneer or 3dl
- optional upholstered or veneer back
- optional frosted acrylic or PET privacy screen
- power supply available in black, silver or white

## **DIMENSIONS**

**With screen** 51.5" w 54.75" d 48.75" h

**Without screen** 51.5" w 54.75" d 36.75" h