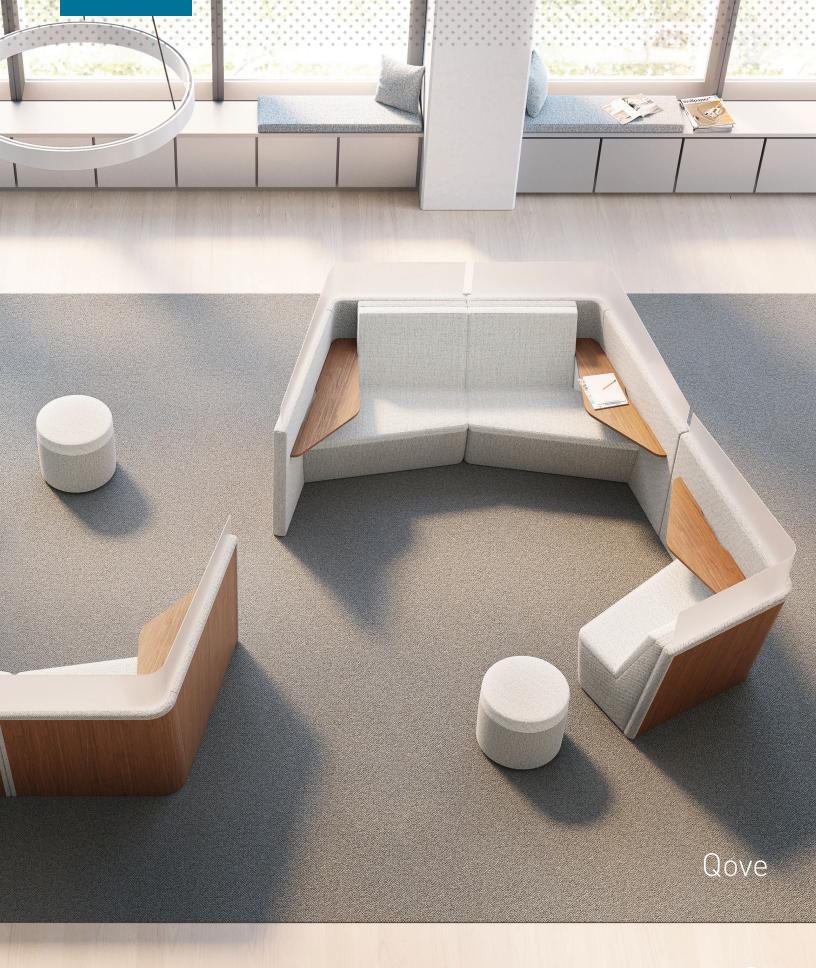

## Qove

Intuitive to understand, specify and use, Qove Lounge creates a plethora of planning options with 4 basic models. Standard features like integrated power, tablet arm, and a privacy screen make specification simple. Material options to express individuality include veneer or fabric back options, non-woven PET or acrylic privacy screens. Highly adaptable and versatile, Qove can be configured to support individual work, touchdown and collaborative spaces, along with conference environments.

## **FEATURES**

- fully upholstered interior
- tablet arm available in veneer or 3dl
- optional upholstered or veneer back
- optional frosted acrylic or PET privacy screen
- power supply available in black, silver or white