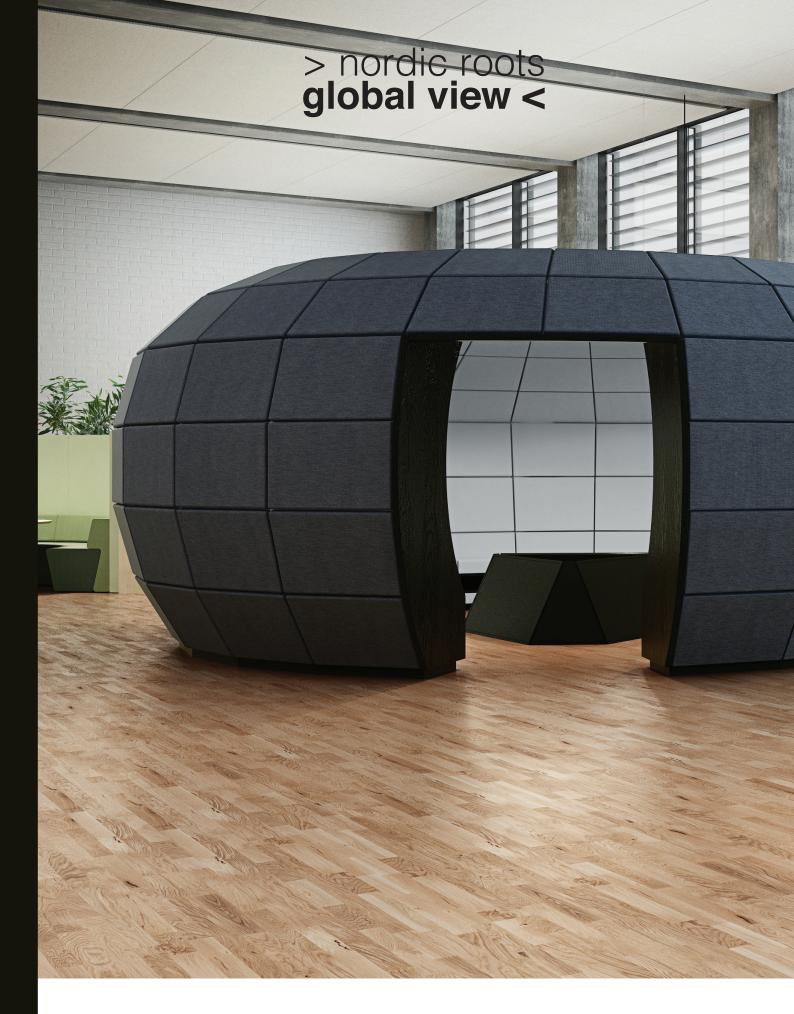

## **IGLOO**

IGLOO's innovative design provides brand new opportunities to the concept to create a clearly defined meeting and working space in open office environments.

"Space for innovation". This is the idea behind the IGLOO concept, and with modular elements the concept makes it possible to create defined work spaces in open learning environments and open space offices.

IGLOO's hybrid design frames everything from meetings to conferences to study groups, while also offering a unique opportunity to integrate digital media.

IGLOO meets a wide range of needs and may be designed and arranged in different sizes depending of specific requirements, needs and wishes.