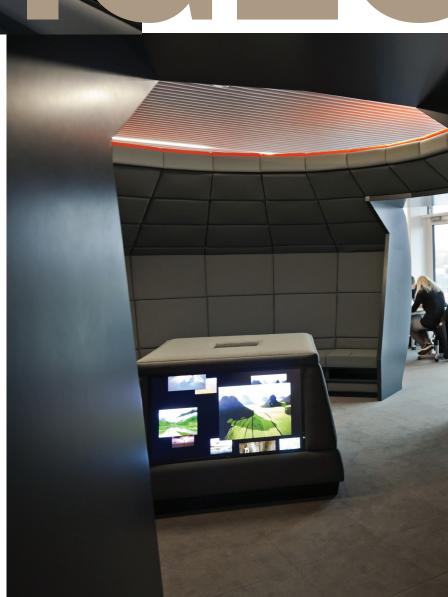

IGLOO's hybrid design frames everything from meetings to conferences to study groups, while also offering a unique opportunity to integrate digital media.

IGLOO meets a wide range of needs and may be designed and arranged in different sizes depending of specific requirements, needs and wishes.