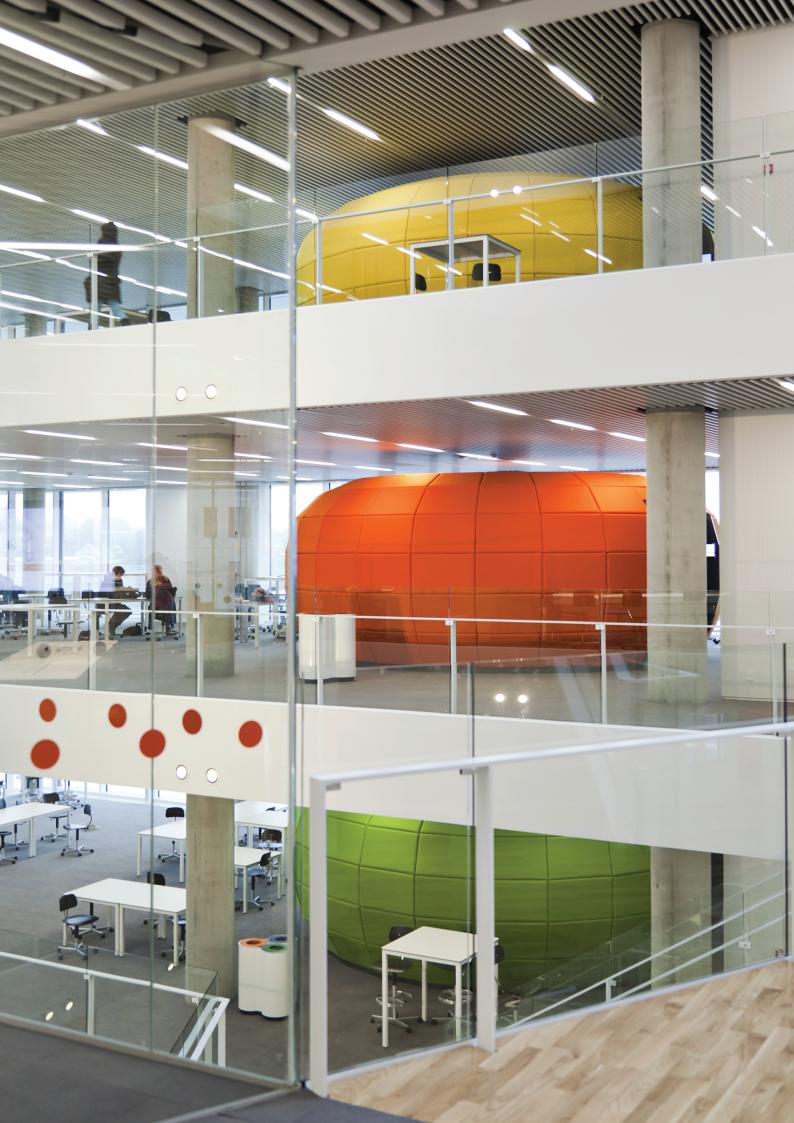

IGLOO's hybrid design frames everything from meetings to conferences to study groups, while also offering a unique opportunity to integrate digital media.

IGLOO meets a wide range of needs and may be designed and arranged in different sizes depending of specific requirements, needs and wishes.