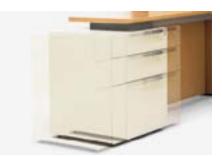

6 Hi hutch with frosted glass doors

Mobile pedestal with cushion

TracDesk

PEDESTALS UNDER WORKSURFACES CAN BE MOVED LATERALLY, TO EITHER EXTEND OR REDUCE THE FOOTPRINT OF A WORKSTATION. NO TOOLS REQUIRED.