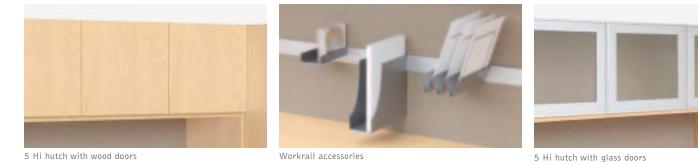

6 Hi wardrobe

4

Hinged modesty panel

6 Hi hutch with wood doors

P-top return

THE TRACDESK SLIDING WORK SURFACE\* OFFERS BUILT IN MODULARITY AND MOBILITY, ALLOWING AN OFFICE TO CHANGE ITS FUNCTION IN SECONDS \* available on select run-off shapes.

A SELECTION OF ACCESSORIES IS AVAILABLE TO STORE FREQUENTLY USED ITEMS ABOVE THE WORKSURFACE: A BINDER BIN, DOCUMENT SORTER, PAPER TRAY, CD TRAY AND FILE HANGER.

Full height wood modesty panel

111

Workrail accessories