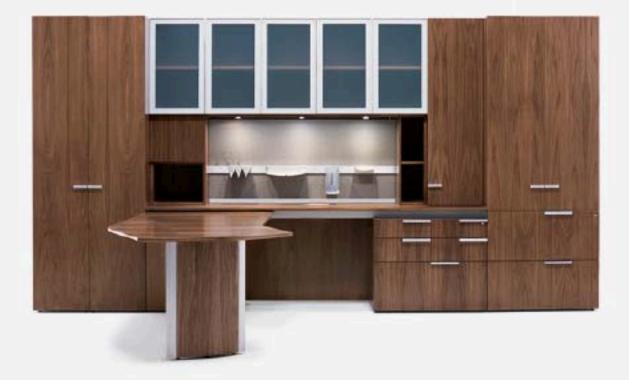

## VESTRADA™ - ADVANCED INTEGRATION WITH OFFICE TECHNOLOGY

23

Arguably the most advanced private office solution on the market today, VESTRADA<sup>™</sup> takes the integration of casegoods furniture to a new level of function and sophistication. It is tech-savvy, and designed for the wired office. It is flexible and reconfigurable, and has an unparalleled range of components. It has research-driven solutions that enhance storage and document management. And every piece is made with precision, hand-craftsmanship, and the very finest materials.

A NUMBER OF DOOR OPTIONS ARE AVAILABLE ON VESTRADA STORAGE, INCLUDING SLIDING GLASS DOORS ON OVERHEAD STORAGE.

Grommet

16

Wire management

Edge profile

AN ARRAY OF TABLE DESK OPTIONS ALLOW VESTRADA<sup>™</sup> TO CREATE VERY PERSONALIZED, UNIQUE WORKSPACES.

Fimosa pull

Leather inlay

Paper manager shelves with halogen light

VESTRADA'S EXCEPTIONAL CABLE MANAGEMENT AND RECONFIGURING FEATURES MAKE IT A CASEGOODS PRODUCT THAT IS UNIQUELY SUITED TO OPEN PLAN WORKSPACES.