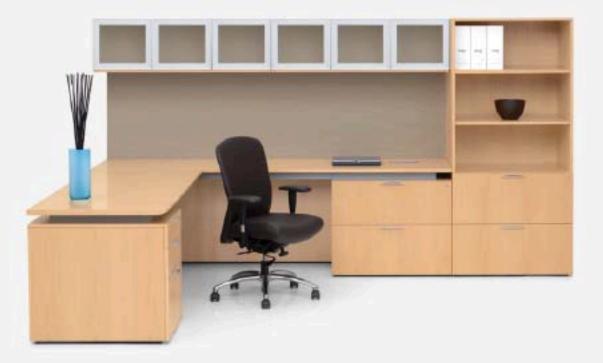

## VESTRADA™ - ADVANCED INTEGRATION WITH OFFICE TECHNOLOGY

23

Arguably the most advanced private office solution on the market today, VESTRADA<sup>™</sup> takes the integration of casegoods furniture to a new level of function and sophistication. It is tech-savvy, and designed for the wired office. It is flexible and reconfigurable, and has an unparalleled range of components. It has research-driven solutions that enhance storage and document management. And every piece is made with precision, hand-craftsmanship, and the very finest materials.