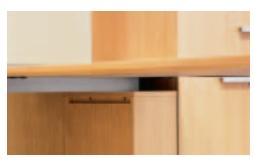

Glass modesty panel

Mazara pull

Glass privacy screen

PowerPort

KRUG′S V-BEAM SUPPORTS VESTRADA™′S FLOATING TOP, PROVIDING A CONCEALED BUT EASILY-ACCESSED WIRE MANAGEMENT CAVITY TO CHANNEL CABLES THROUGH A THREE TIER TROUCH SYSTEM.