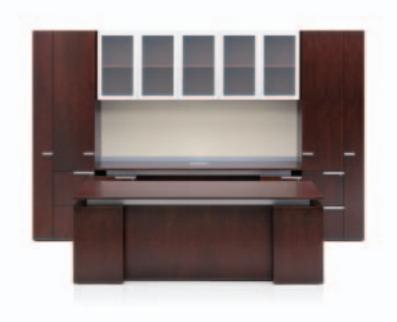

## VESTRADA™ - ADVANCED INTEGRATION WITH OFFICE TECHNOLOGY

23

Arguably the most advanced private office solution on the market today, VESTRADA<sup>™</sup> takes the integration of casegoods furniture to a new level of function and sophistication. It is tech-savvy, and designed for the wired office. It is flexible and reconfigurable, and has an unparalleled range of components. It has research-driven solutions that enhance storage and document management. And every piece is made with precision, hand-craftsmanship, and the very finest materials.

A NUMBER OF DOOR OPTIONS ARE AVAILABLE ON VESTRADA STORAGE, INCLUDING SLIDING GLASS DOORS ON OVERHEAD STORAGE.

Grommet

16

Wire management

Edge profile

AN ARRAY OF TABLE DESK OPTIONS ALLOW VESTRADA<sup>™</sup> TO CREATE VERY PERSONALIZED, UNIQUE WORKSPACES.