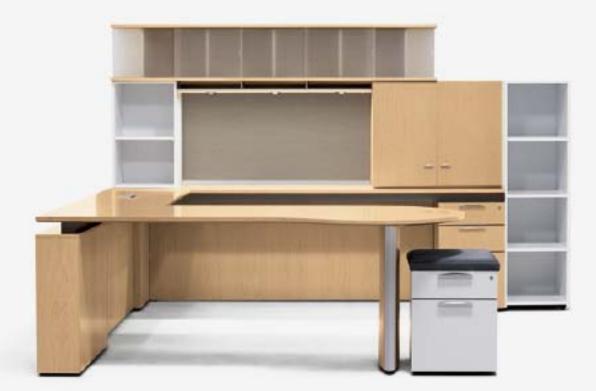

6 Hi wardrobe

4

Hinged modesty panel

6 Hi hutch with wood doors

P-top return

THE TRACDESK SLIDING WORK SURFACE\* OFFERS BUILT IN MODULARITY AND MOBILITY, ALLOWING AN OFFICE TO CHANGE ITS FUNCTION IN SECONDS \* available on select run-off shapes.

6 Hi hutch with frosted glass doors

Mobile pedestal with cushion

TracDesk

PEDESTALS UNDER WORKSURFACES CAN BE MOVED LATERALLY, TO EITHER EXTEND OR REDUCE THE FOOTPRINT OF A WORKSTATION. NO TOOLS REQUIRED.

Metal V-Beam

8

Mobile table

Mazara pull

Offset or flush pedestal

CORNER CONFIGURATIONS ALLOW FOR THE FULL USE OF SPACE AND EASY ACCESS TO STORAGE.

Keyboard tray

The V-Ped provides unique storage in a full vertical drawer. 5 Hi pier with frosted glass door