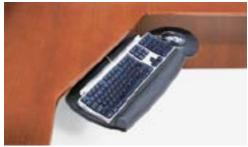

Metal V-Beam

8

Mobile table

Mazara pull

Offset or flush pedestal

CORNER CONFIGURATIONS ALLOW FOR THE FULL USE OF SPACE AND EASY ACCESS TO STORAGE.

Keyboard tray

The V-Ped provides unique storage in a full vertical drawer. 5 Hi pier with frosted glass door