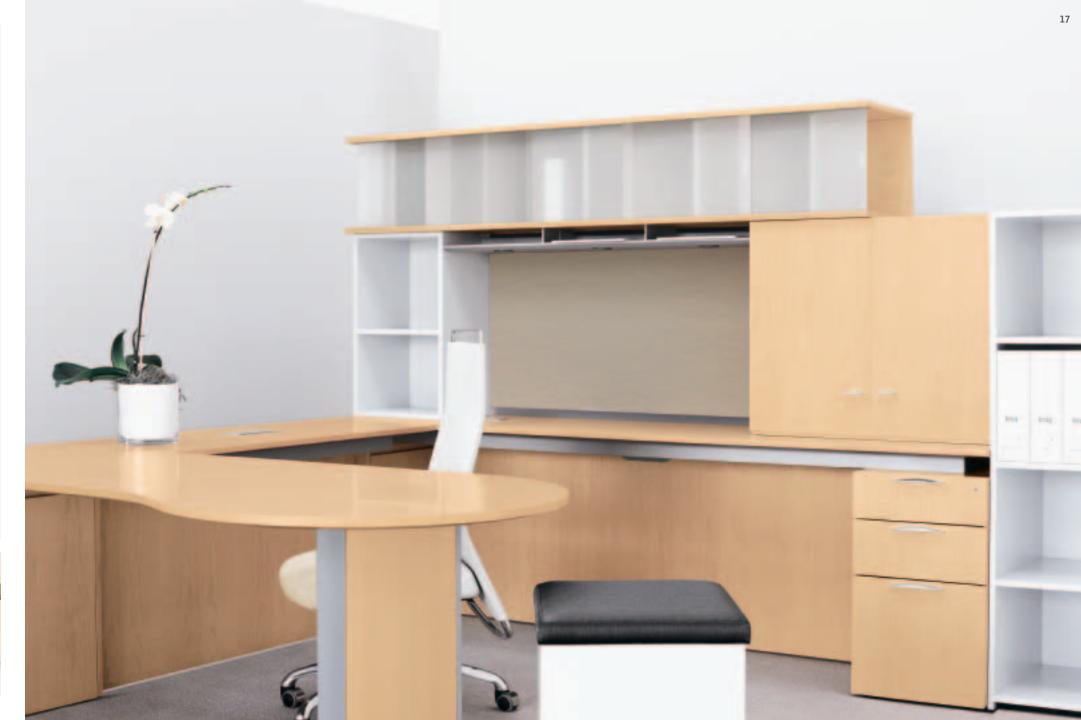

## VESTRADA™ - ADVANCED INTEGRATION WITH OFFICE TECHNOLOGY

23

Arguably the most advanced private office solution on the market today, VESTRADA<sup>™</sup> takes the integration of casegoods furniture to a new level of function and sophistication. It is tech-savvy, and designed for the wired office. It is flexible and reconfigurable, and has an unparalleled range of components. It has research-driven solutions that enhance storage and document management. And every piece is made with precision, hand-craftsmanship, and the very finest materials.

A SELECTION OF ACCESSORIES IS AVAILABLE TO STORE FREQUENTLY USED ITEMS ABOVE THE WORKSURFACE: A BINDER BIN, DOCUMENT SORTER, PAPER TRAY, CD TRAY AND FILE HANGER.

Full height wood modesty panel

111

Workrail accessories

THE POWERPORT WORKSURFACE MODULE PROVIDES IMMEDIATE PLUG-IN CABABILITY FOR VOICE, DATA AND ELECTRICAL CONNECTIONS, AS WELL AS CABLE STORAGE.

6 Hi hutch with frosted glass doors

PowerPort

Tracdesk sliding worksurface