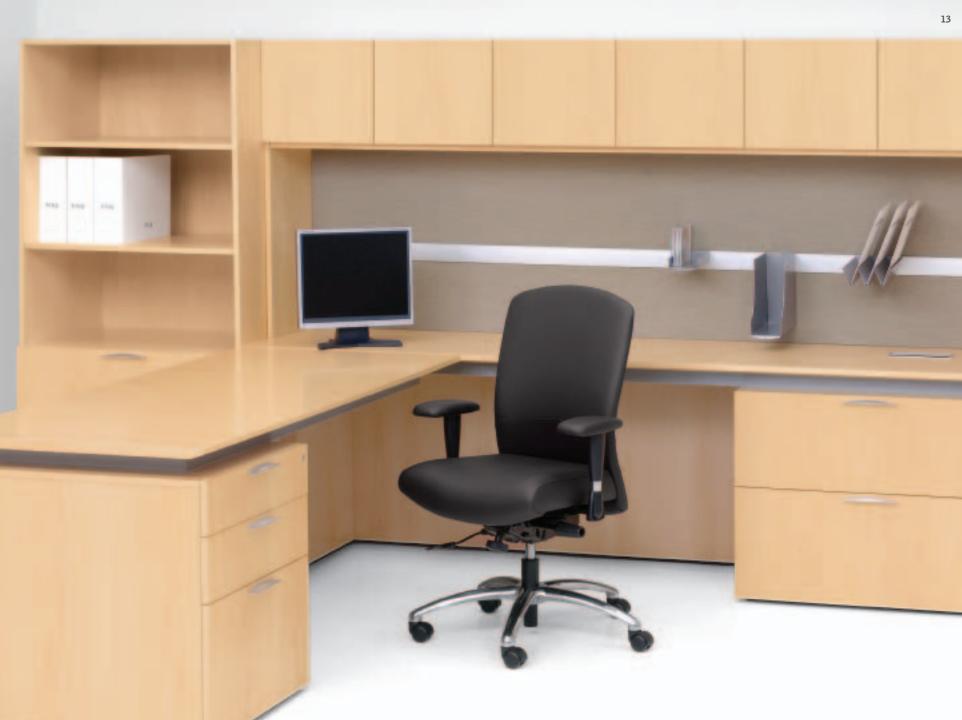

## VESTRADA™ - ADVANCED INTEGRATION WITH OFFICE TECHNOLOGY

23

Arguably the most advanced private office solution on the market today, VESTRADA<sup>™</sup> takes the integration of casegoods furniture to a new level of function and sophistication. It is tech-savvy, and designed for the wired office. It is flexible and reconfigurable, and has an unparalleled range of components. It has research-driven solutions that enhance storage and document management. And every piece is made with precision, hand-craftsmanship, and the very finest materials.