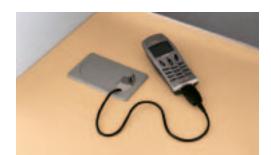

THE POWERPORT WORKSURFACE MODULE PROVIDES IMMEDIATE PLUG-IN CABABILITY FOR VOICE, DATA AND ELECTRICAL CONNECTIONS, AS WELL AS CABLE STORAGE.

6 Hi hutch with frosted glass doors

PowerPort

Tracdesk sliding worksurface