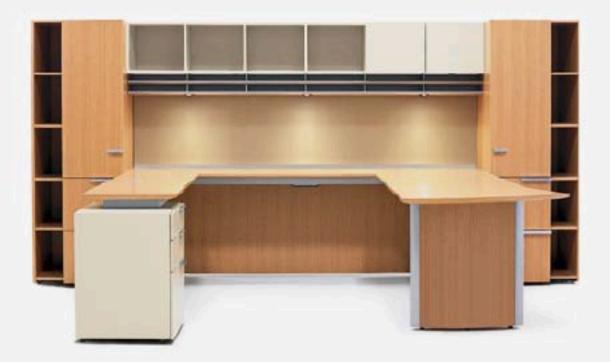

## VESTRADA™ - ADVANCED INTEGRATION WITH OFFICE TECHNOLOGY

23

Arguably the most advanced private office solution on the market today, VESTRADA<sup>™</sup> takes the integration of casegoods furniture to a new level of function and sophistication. It is tech-savvy, and designed for the wired office. It is flexible and reconfigurable, and has an unparalleled range of components. It has research-driven solutions that enhance storage and document management. And every piece is made with precision, hand-craftsmanship, and the very finest materials.

Glass modesty panel

Mazara pull

Glass privacy screen

PowerPort

KRUG′S V-BEAM SUPPORTS VESTRADA™′S FLOATING TOP, PROVIDING A CONCEALED BUT EASILY-ACCESSED WIRE MANAGEMENT CAVITY TO CHANNEL CABLES THROUGH A THREE TIER TROUCH SYSTEM.

6 Hi wardrobe

4

Hinged modesty panel

6 Hi hutch with wood doors

P-top return

THE TRACDESK SLIDING WORK SURFACE\* OFFERS BUILT IN MODULARITY AND MOBILITY, ALLOWING AN OFFICE TO CHANGE ITS FUNCTION IN SECONDS \* available on select run-off shapes.