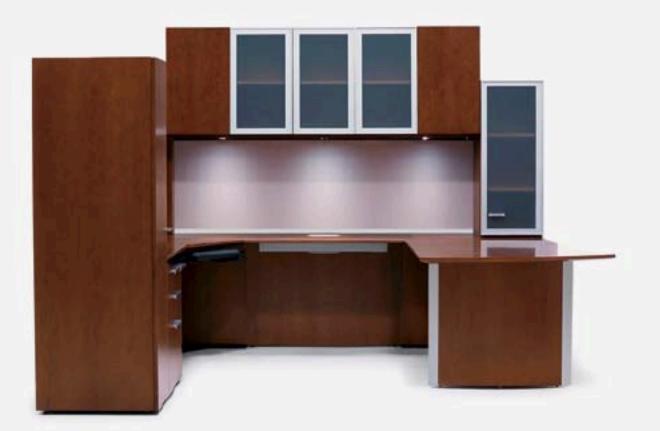

THE POWERPORT WORKSURFACE MODULE PROVIDES IMMEDIATE PLUG-IN CABABILITY FOR VOICE, DATA AND ELECTRICAL CONNECTIONS, AS WELL AS CABLE STORAGE.

6 Hi hutch with frosted glass doors

PowerPort

Tracdesk sliding worksurface

A NUMBER OF DOOR OPTIONS ARE AVAILABLE ON VESTRADA STORAGE, INCLUDING SLIDING GLASS DOORS ON OVERHEAD STORAGE.

Grommet

16

Wire management

Edge profile

AN ARRAY OF TABLE DESK OPTIONS ALLOW VESTRADA<sup>™</sup> TO CREATE VERY PERSONALIZED, UNIQUE WORKSPACES.