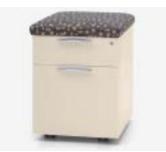

6 Hi hutch with frosted glass doors

Mobile pedestal with cushion

TracDesk

PEDESTALS UNDER WORKSURFACES CAN BE MOVED LATERALLY, TO EITHER EXTEND OR REDUCE THE FOOTPRINT OF A WORKSTATION. NO TOOLS REQUIRED.