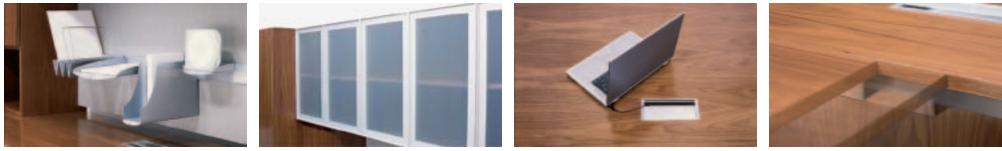

A SELECTION OF ACCESSORIES IS AVAILABLE TO STORE FREQUENTLY USED ITEMS ABOVE THE WORKSURFACE: A BINDER BIN, DOCUMENT SORTER, PAPER TRAY, CD TRAY AND FILE HANGER.

Full height wood modesty panel

111

Workrail accessories

THE POWERPORT WORKSURFACE MODULE PROVIDES IMMEDIATE PLUG-IN CABABILITY FOR VOICE, DATA AND ELECTRICAL CONNECTIONS, AS WELL AS CABLE STORAGE.

6 Hi hutch with frosted glass doors

PowerPort

Tracdesk sliding worksurface