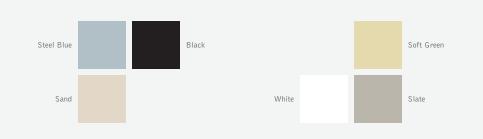

Fimosa - Satin aluminum Fimosa - Black

Mazara - Satin aluminum Mazara - Black

Glass screen

Elliptical wood base with satin aluminum end caps

HARDWARE OPTIONS