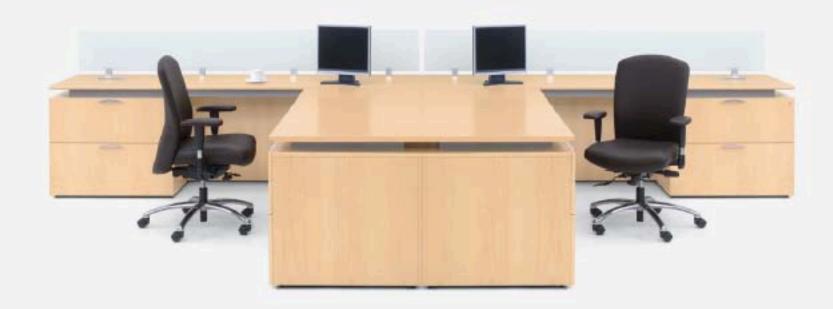

Fimosa pull

Leather inlay

Paper manager shelves with halogen light

VESTRADA'S EXCEPTIONAL CABLE MANAGEMENT AND RECONFIGURING FEATURES MAKE IT A CASEGOODS PRODUCT THAT IS UNIQUELY SUITED TO OPEN PLAN WORKSPACES.