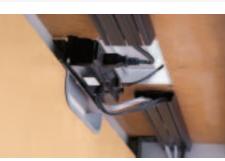

Glass modesty panel

Mazara pull

Glass privacy screen

PowerPort

KRUG′S V-BEAM SUPPORTS VESTRADA™′S FLOATING TOP, PROVIDING A CONCEALED BUT EASILY-ACCESSED WIRE MANAGEMENT CAVITY TO CHANNEL CABLES THROUGH A THREE TIER TROUCH SYSTEM.