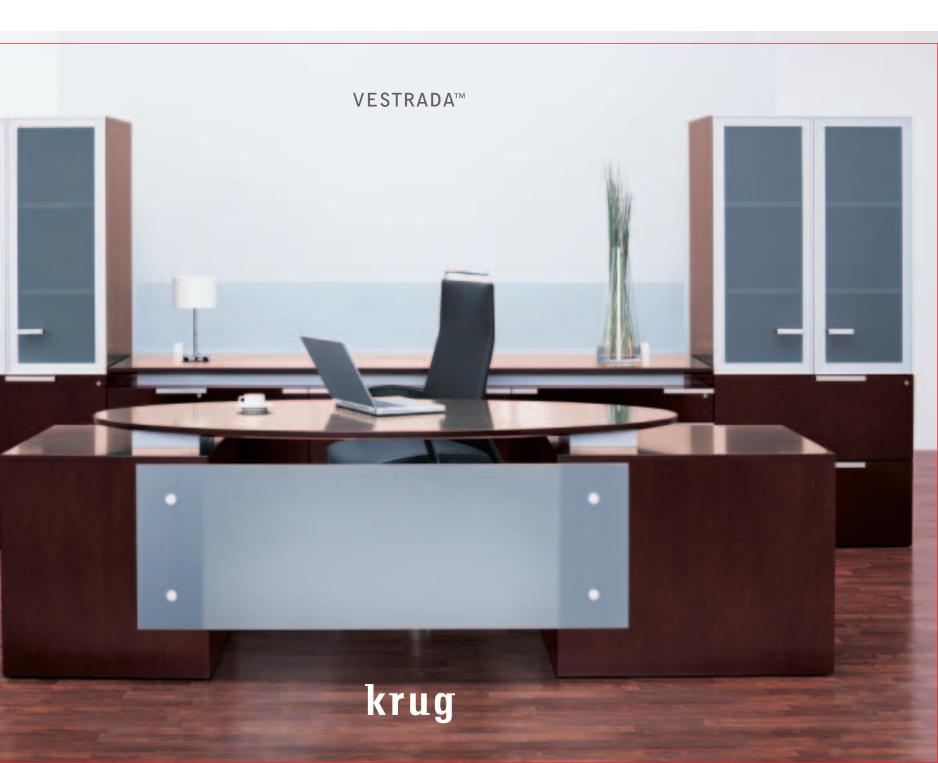

Designed by Christopher Wright. VESTRADA<sup>™</sup> is captivating in its look, compelling in its innovation and value, and sets a new standard for private office and open plan casegoods.

Krug offers an extensive range of furnishings for private office and conferencing, and a comprehensive seating collection. A company-wide program is in place to reduce the impact of our products and processes on the environment. For a copy of this program, or more information about products, please contact your local Krug representative, or Krug Customer Service. We guarantee the quality of our products, and your satisfaction, with a comprehensive 10-year warranty. VESTRADA<sup>™</sup> meets or exceeds the testing requirements of ANSI/BIFMA X 5.5–1998.

## VESTRADA™ - ADVANCED INTEGRATION WITH OFFICE TECHNOLOGY

23

Arguably the most advanced private office solution on the market today, VESTRADA<sup>™</sup> takes the integration of casegoods furniture to a new level of function and sophistication. It is tech-savvy, and designed for the wired office. It is flexible and reconfigurable, and has an unparalleled range of components. It has research-driven solutions that enhance storage and document management. And every piece is made with precision, hand-craftsmanship, and the very finest materials.