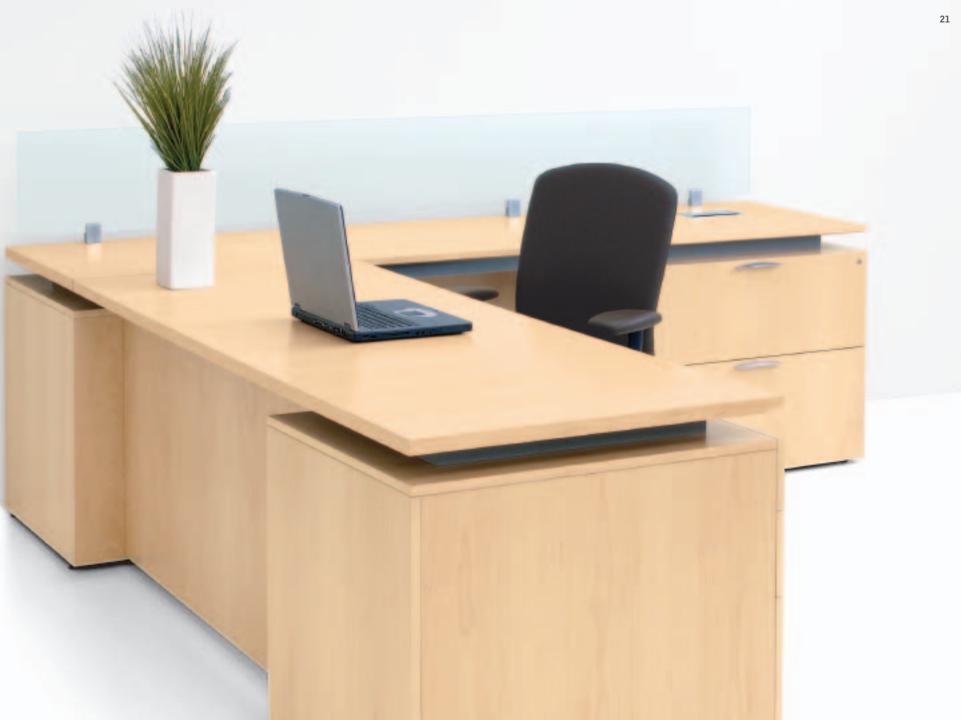

## VESTRADA™ - ADVANCED INTEGRATION WITH OFFICE TECHNOLOGY

23

Arguably the most advanced private office solution on the market today, VESTRADA<sup>™</sup> takes the integration of casegoods furniture to a new level of function and sophistication. It is tech-savvy, and designed for the wired office. It is flexible and reconfigurable, and has an unparalleled range of components. It has research-driven solutions that enhance storage and document management. And every piece is made with precision, hand-craftsmanship, and the very finest materials.

Glass modesty panel

Mazara pull

Glass privacy screen

PowerPort

KRUG′S V-BEAM SUPPORTS VESTRADA™′S FLOATING TOP, PROVIDING A CONCEALED BUT EASILY-ACCESSED WIRE MANAGEMENT CAVITY TO CHANNEL CABLES THROUGH A THREE TIER TROUCH SYSTEM.

Metal V-Beam

8

Mobile table

Mazara pull

Offset or flush pedestal

CORNER CONFIGURATIONS ALLOW FOR THE FULL USE OF SPACE AND EASY ACCESS TO STORAGE.

Keyboard tray

The V-Ped provides unique storage in a full vertical drawer. 5 Hi pier with frosted glass door