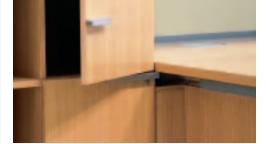

Glass modesty panel

Mazara pull

Glass privacy screen

PowerPort

KRUG′S V-BEAM SUPPORTS VESTRADA™′S FLOATING TOP, PROVIDING A CONCEALED BUT EASILY-ACCESSED WIRE MANAGEMENT CAVITY TO CHANNEL CABLES THROUGH A THREE TIER TROUCH SYSTEM.