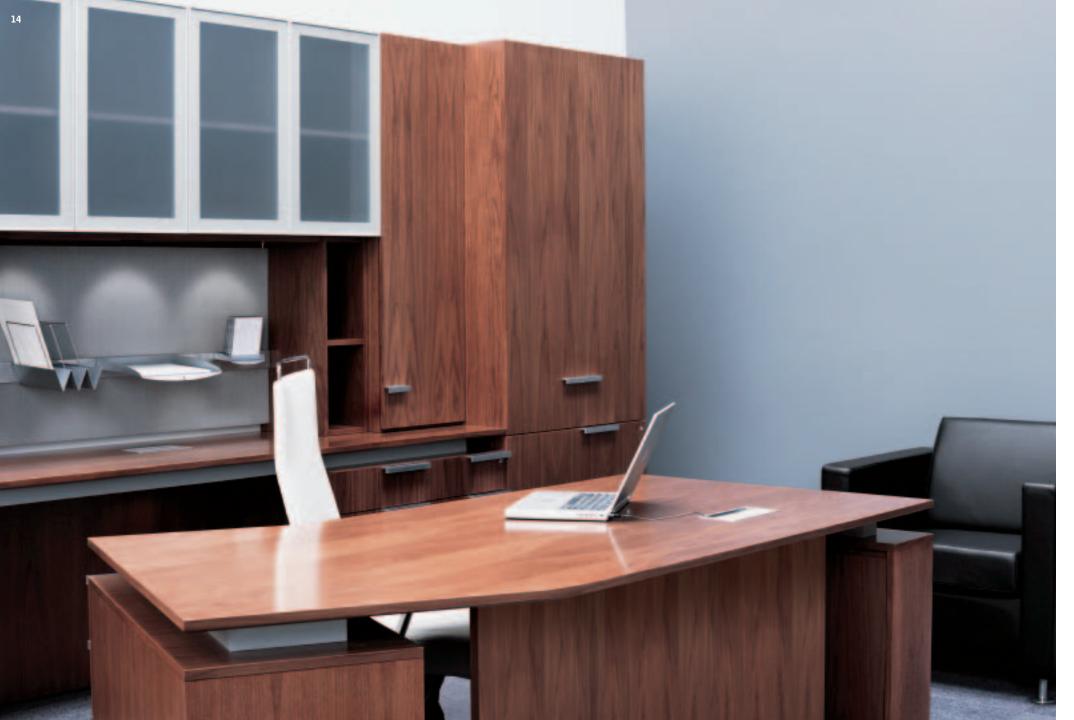

## VESTRADA™ - ADVANCED INTEGRATION WITH OFFICE TECHNOLOGY

23

Arguably the most advanced private office solution on the market today, VESTRADA<sup>™</sup> takes the integration of casegoods furniture to a new level of function and sophistication. It is tech-savvy, and designed for the wired office. It is flexible and reconfigurable, and has an unparalleled range of components. It has research-driven solutions that enhance storage and document management. And every piece is made with precision, hand-craftsmanship, and the very finest materials.