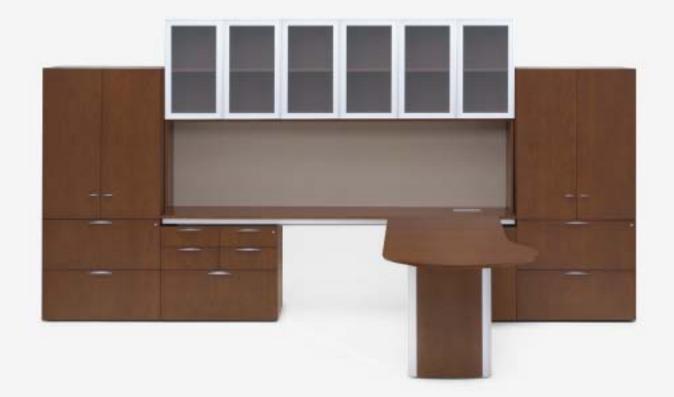

Metal V-Beam

8

Mobile table

Mazara pull

Offset or flush pedestal

CORNER CONFIGURATIONS ALLOW FOR THE FULL USE OF SPACE AND EASY ACCESS TO STORAGE.

Keyboard tray

The V-Ped provides unique storage in a full vertical drawer. 5 Hi pier with frosted glass door

A NUMBER OF DOOR OPTIONS ARE AVAILABLE ON VESTRADA STORAGE, INCLUDING SLIDING GLASS DOORS ON OVERHEAD STORAGE.

Grommet

16

Wire management

Edge profile

AN ARRAY OF TABLE DESK OPTIONS ALLOW VESTRADA<sup>™</sup> TO CREATE VERY PERSONALIZED, UNIQUE WORKSPACES.