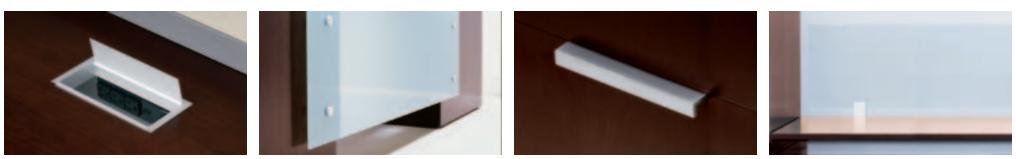

Glass modesty panel

Mazara pull

Glass privacy screen

PowerPort

KRUG′S V-BEAM SUPPORTS VESTRADA™′S FLOATING TOP, PROVIDING A CONCEALED BUT EASILY-ACCESSED WIRE MANAGEMENT CAVITY TO CHANNEL CABLES THROUGH A THREE TIER TROUCH SYSTEM.

THE POWERPORT WORKSURFACE MODULE PROVIDES IMMEDIATE PLUG-IN CABABILITY FOR VOICE, DATA AND ELECTRICAL CONNECTIONS, AS WELL AS CABLE STORAGE.

6 Hi hutch with frosted glass doors

PowerPort

Tracdesk sliding worksurface

A NUMBER OF DOOR OPTIONS ARE AVAILABLE ON VESTRADA STORAGE, INCLUDING SLIDING GLASS DOORS ON OVERHEAD STORAGE.

Grommet

16

Wire management

Edge profile

AN ARRAY OF TABLE DESK OPTIONS ALLOW VESTRADA<sup>™</sup> TO CREATE VERY PERSONALIZED, UNIQUE WORKSPACES.

Fimosa pull

20

PowerPort

Wire management cutout

Glass privacy screen

22

PALETTE SOLID COLOR FINISHES

Arc square table with wood top