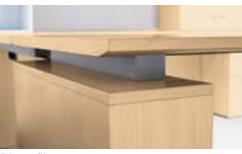

Metal V-Beam

8

Mobile table

Mazara pull

Offset or flush pedestal

CORNER CONFIGURATIONS ALLOW FOR THE FULL USE OF SPACE AND EASY ACCESS TO STORAGE.

Keyboard tray

The V-Ped provides unique storage in a full vertical drawer. 5 Hi pier with frosted glass door