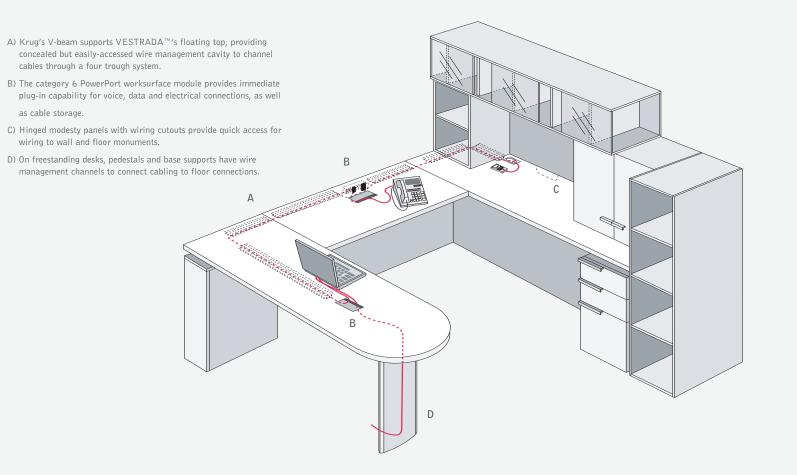

Glass modesty panel

Mazara pull

Glass privacy screen

PowerPort

KRUG′S V-BEAM SUPPORTS VESTRADA™′S FLOATING TOP, PROVIDING A CONCEALED BUT EASILY-ACCESSED WIRE MANAGEMENT CAVITY TO CHANNEL CABLES THROUGH A THREE TIER TROUCH SYSTEM.

THE POWERPORT WORKSURFACE MODULE PROVIDES IMMEDIATE PLUG-IN CABABILITY FOR VOICE, DATA AND ELECTRICAL CONNECTIONS, AS WELL AS CABLE STORAGE.

6 Hi hutch with frosted glass doors

PowerPort

Tracdesk sliding worksurface

A NUMBER OF DOOR OPTIONS ARE AVAILABLE ON VESTRADA STORAGE, INCLUDING SLIDING GLASS DOORS ON OVERHEAD STORAGE.

Grommet

16

Wire management

Edge profile

AN ARRAY OF TABLE DESK OPTIONS ALLOW VESTRADA<sup>™</sup> TO CREATE VERY PERSONALIZED, UNIQUE WORKSPACES.

Fimosa pull

Leather inlay

Paper manager shelves with halogen light

VESTRADA'S EXCEPTIONAL CABLE MANAGEMENT AND RECONFIGURING FEATURES MAKE IT A CASEGOODS PRODUCT THAT IS UNIQUELY SUITED TO OPEN PLAN WORKSPACES.