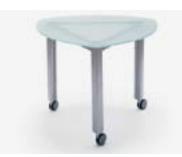

Metal V-Beam

8

Mobile table

Mazara pull

Offset or flush pedestal

CORNER CONFIGURATIONS ALLOW FOR THE FULL USE OF SPACE AND EASY ACCESS TO STORAGE.

Keyboard tray

The V-Ped provides unique storage in a full vertical drawer. 5 Hi pier with frosted glass door