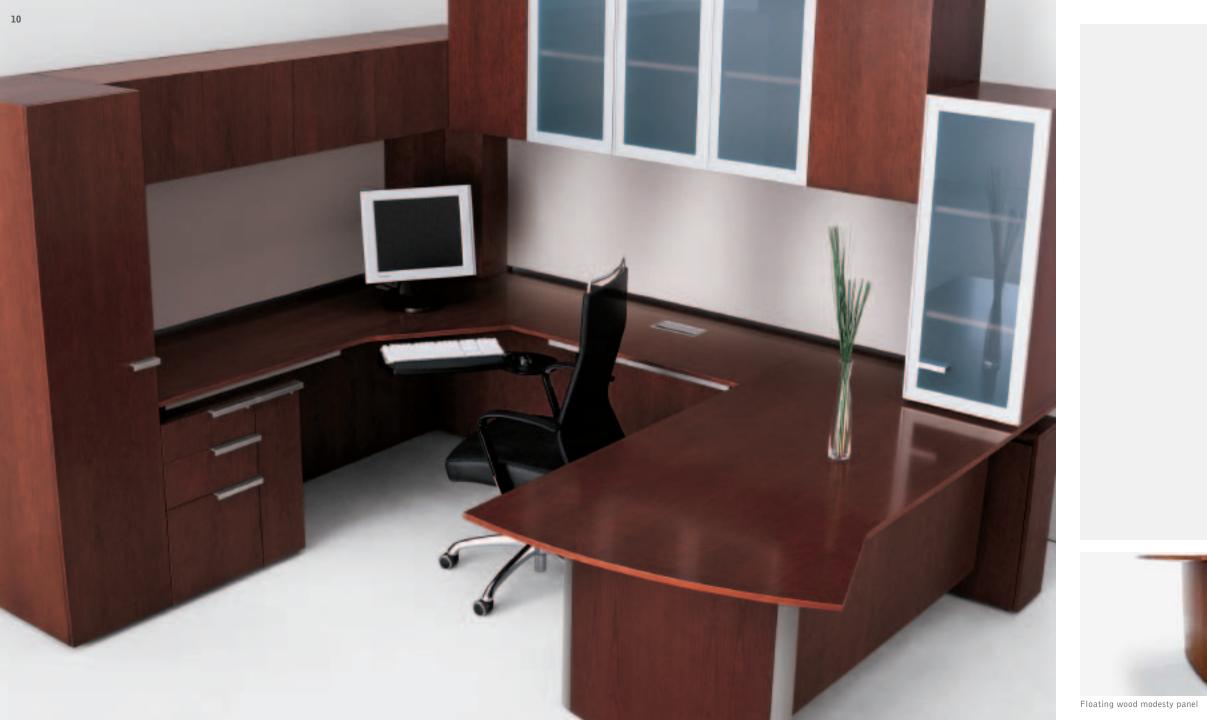

Glass modesty panel

Mazara pull

Glass privacy screen

PowerPort

KRUG′S V-BEAM SUPPORTS VESTRADA™′S FLOATING TOP, PROVIDING A CONCEALED BUT EASILY-ACCESSED WIRE MANAGEMENT CAVITY TO CHANNEL CABLES THROUGH A THREE TIER TROUCH SYSTEM.

A SELECTION OF ACCESSORIES IS AVAILABLE TO STORE FREQUENTLY USED ITEMS ABOVE THE WORKSURFACE: A BINDER BIN, DOCUMENT SORTER, PAPER TRAY, CD TRAY AND FILE HANGER.

Full height wood modesty panel

111

Workrail accessories