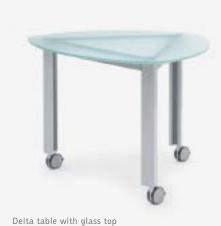

Metal V-Beam

8

Mobile table

Mazara pull

Offset or flush pedestal

CORNER CONFIGURATIONS ALLOW FOR THE FULL USE OF SPACE AND EASY ACCESS TO STORAGE.

Keyboard tray

The V-Ped provides unique storage in a full vertical drawer. 5 Hi pier with frosted glass door