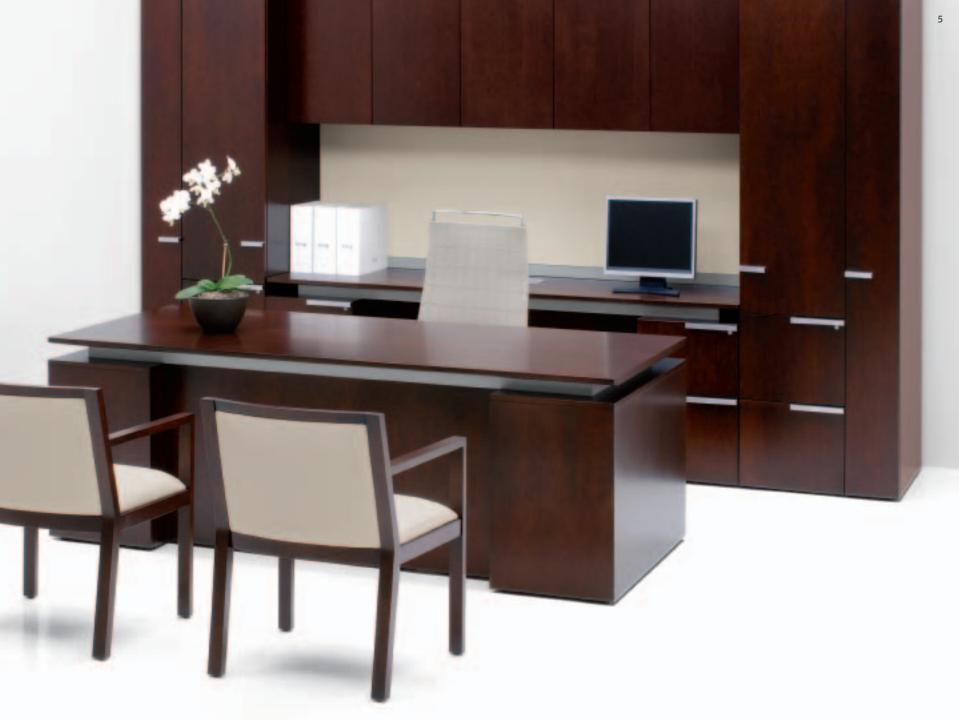

## VESTRADA™ - ADVANCED INTEGRATION WITH OFFICE TECHNOLOGY

23

Arguably the most advanced private office solution on the market today, VESTRADA<sup>™</sup> takes the integration of casegoods furniture to a new level of function and sophistication. It is tech-savvy, and designed for the wired office. It is flexible and reconfigurable, and has an unparalleled range of components. It has research-driven solutions that enhance storage and document management. And every piece is made with precision, hand-craftsmanship, and the very finest materials.

Glass modesty panel

Mazara pull

Glass privacy screen

PowerPort

KRUG′S V-BEAM SUPPORTS VESTRADA™′S FLOATING TOP, PROVIDING A CONCEALED BUT EASILY-ACCESSED WIRE MANAGEMENT CAVITY TO CHANNEL CABLES THROUGH A THREE TIER TROUCH SYSTEM.