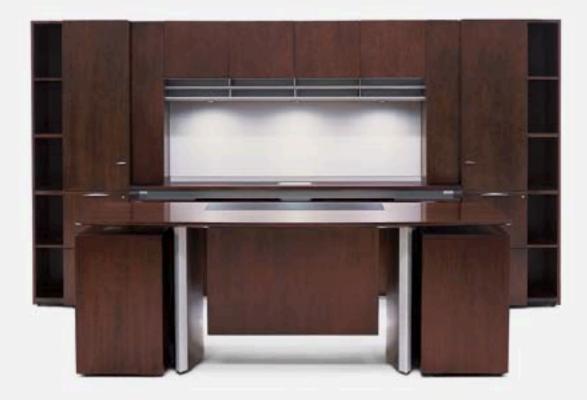

Designed by Christopher Wright. VESTRADA<sup>™</sup> is captivating in its look, compelling in its innovation and value, and sets a new standard for private office and open plan casegoods.

Krug offers an extensive range of furnishings for private office and conferencing, and a comprehensive seating collection. A company-wide program is in place to reduce the impact of our products and processes on the environment. For a copy of this program, or more information about products, please contact your local Krug representative, or Krug Customer Service. We guarantee the quality of our products, and your satisfaction, with a comprehensive 10-year warranty. VESTRADA<sup>™</sup> meets or exceeds the testing requirements of ANSI/BIFMA X 5.5–1998.

## VESTRADA™ - ADVANCED INTEGRATION WITH OFFICE TECHNOLOGY

23

Arguably the most advanced private office solution on the market today, VESTRADA<sup>™</sup> takes the integration of casegoods furniture to a new level of function and sophistication. It is tech-savvy, and designed for the wired office. It is flexible and reconfigurable, and has an unparalleled range of components. It has research-driven solutions that enhance storage and document management. And every piece is made with precision, hand-craftsmanship, and the very finest materials.