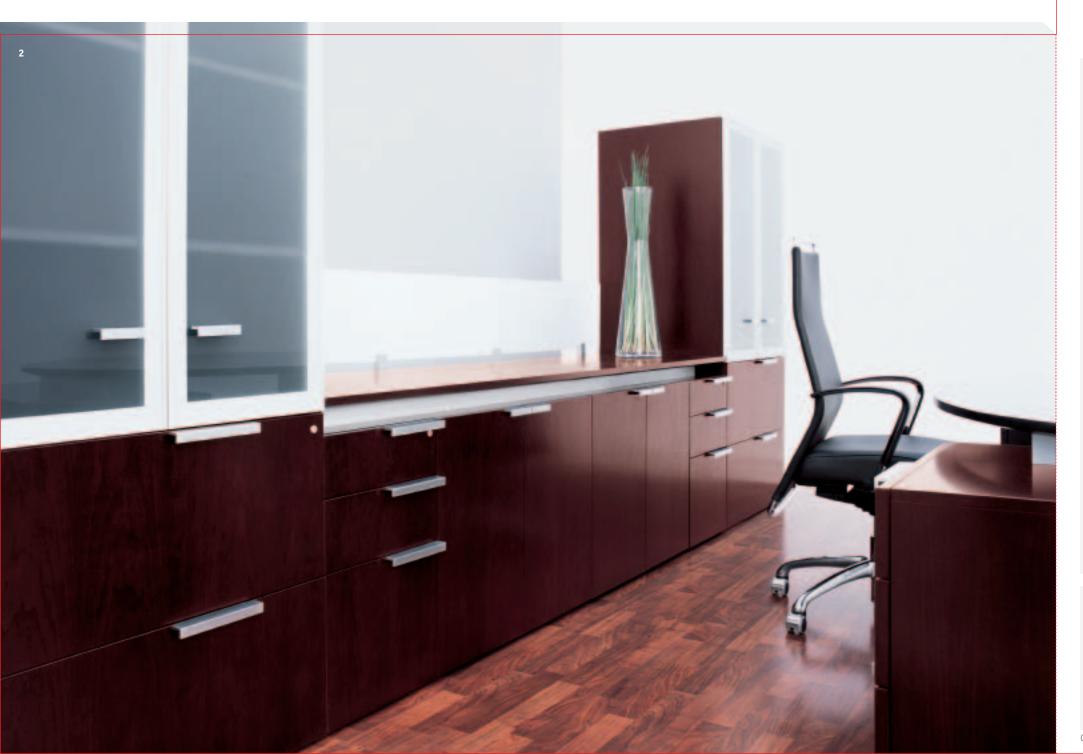

Fimosa pull

Leather inlay

Paper manager shelves with halogen light

VESTRADA'S EXCEPTIONAL CABLE MANAGEMENT AND RECONFIGURING FEATURES MAKE IT A CASEGOODS PRODUCT THAT IS UNIQUELY SUITED TO OPEN PLAN WORKSPACES.