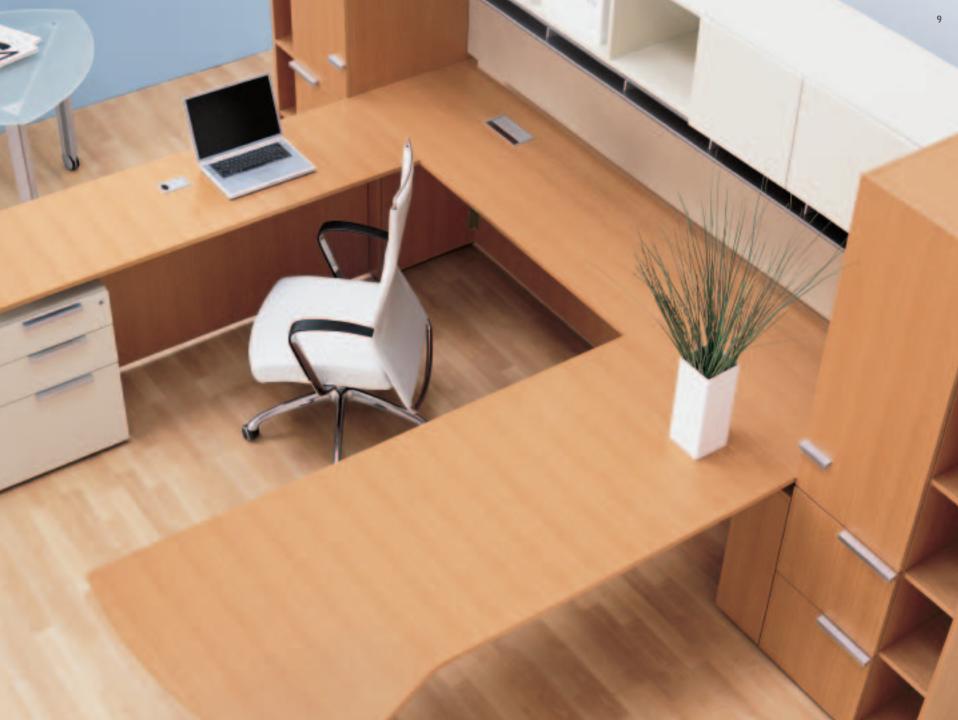

Metal V-Beam

8

Mobile table

Mazara pull

Offset or flush pedestal

CORNER CONFIGURATIONS ALLOW FOR THE FULL USE OF SPACE AND EASY ACCESS TO STORAGE.

Keyboard tray

The V-Ped provides unique storage in a full vertical drawer. 5 Hi pier with frosted glass door

A NUMBER OF DOOR OPTIONS ARE AVAILABLE ON VESTRADA STORAGE, INCLUDING SLIDING GLASS DOORS ON OVERHEAD STORAGE.

Grommet

16

Wire management

Edge profile

AN ARRAY OF TABLE DESK OPTIONS ALLOW VESTRADA<sup>™</sup> TO CREATE VERY PERSONALIZED, UNIQUE WORKSPACES.