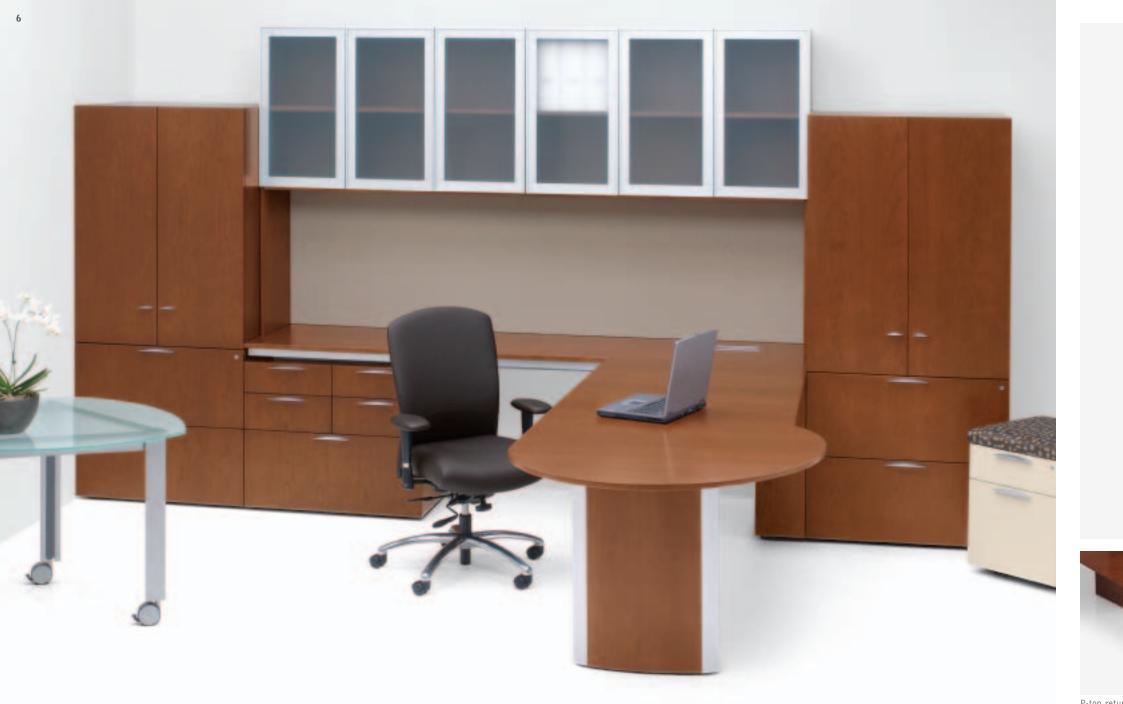

Metal V-Beam

8

Mobile table

Mazara pull

Offset or flush pedestal

CORNER CONFIGURATIONS ALLOW FOR THE FULL USE OF SPACE AND EASY ACCESS TO STORAGE.

Keyboard tray

The V-Ped provides unique storage in a full vertical drawer. 5 Hi pier with frosted glass door

A NUMBER OF DOOR OPTIONS ARE AVAILABLE ON VESTRADA STORAGE, INCLUDING SLIDING GLASS DOORS ON OVERHEAD STORAGE.

Grommet

16

Wire management

Edge profile

AN ARRAY OF TABLE DESK OPTIONS ALLOW VESTRADA<sup>™</sup> TO CREATE VERY PERSONALIZED, UNIQUE WORKSPACES.