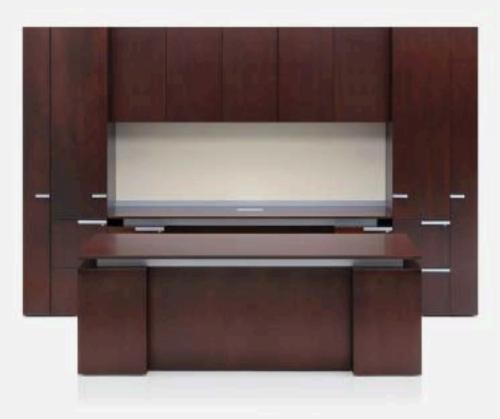

## VESTRADA™ - ADVANCED INTEGRATION WITH OFFICE TECHNOLOGY

23

Arguably the most advanced private office solution on the market today, VESTRADA<sup>™</sup> takes the integration of casegoods furniture to a new level of function and sophistication. It is tech-savvy, and designed for the wired office. It is flexible and reconfigurable, and has an unparalleled range of components. It has research-driven solutions that enhance storage and document management. And every piece is made with precision, hand-craftsmanship, and the very finest materials.

A NUMBER OF DOOR OPTIONS ARE AVAILABLE ON VESTRADA STORAGE, INCLUDING SLIDING GLASS DOORS ON OVERHEAD STORAGE.

Grommet

16

Wire management

Edge profile

AN ARRAY OF TABLE DESK OPTIONS ALLOW VESTRADA<sup>™</sup> TO CREATE VERY PERSONALIZED, UNIQUE WORKSPACES.