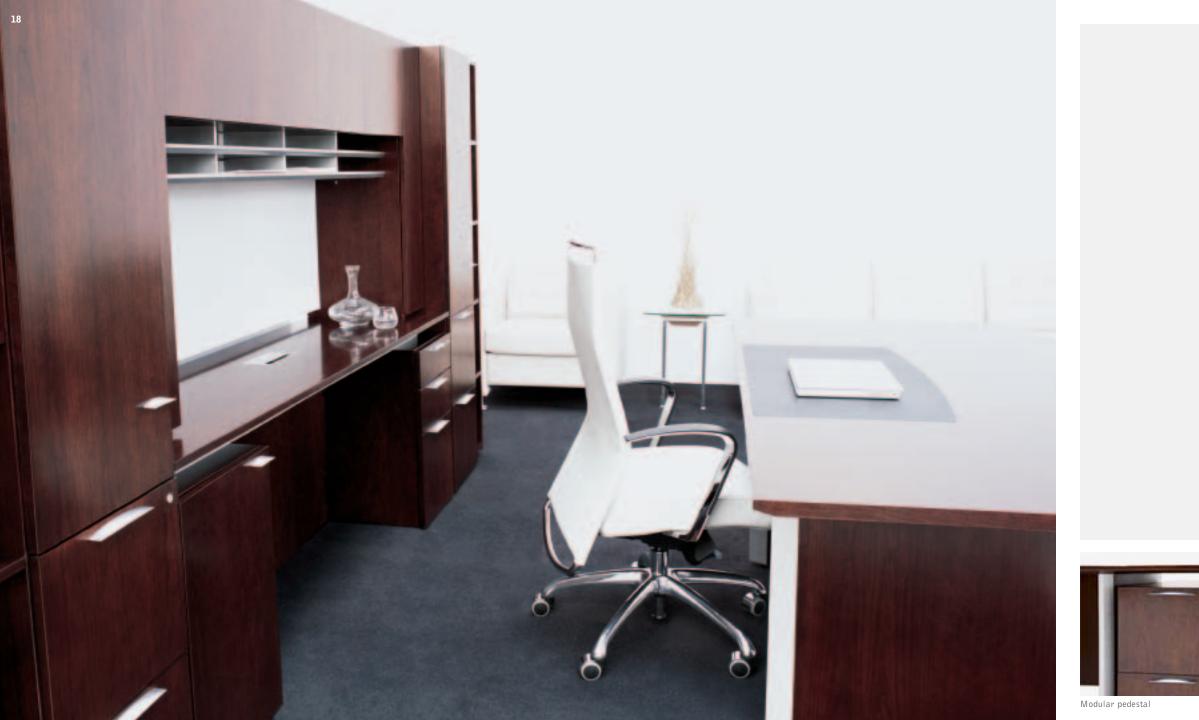

Fimosa pull

Leather inlay

Paper manager shelves with halogen light

VESTRADA'S EXCEPTIONAL CABLE MANAGEMENT AND RECONFIGURING FEATURES MAKE IT A CASEGOODS PRODUCT THAT IS UNIQUELY SUITED TO OPEN PLAN WORKSPACES.

Fimosa - Satin aluminum Fimosa - Black

Mazara - Satin aluminum Mazara - Black

Glass screen

Elliptical wood base with satin aluminum end caps

HARDWARE OPTIONS