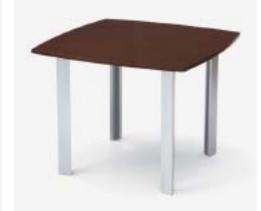

A NUMBER OF DOOR OPTIONS ARE AVAILABLE ON VESTRADA STORAGE, INCLUDING SLIDING GLASS DOORS ON OVERHEAD STORAGE.

Grommet

16

Wire management

Edge profile

AN ARRAY OF TABLE DESK OPTIONS ALLOW VESTRADA<sup>™</sup> TO CREATE VERY PERSONALIZED, UNIQUE WORKSPACES.