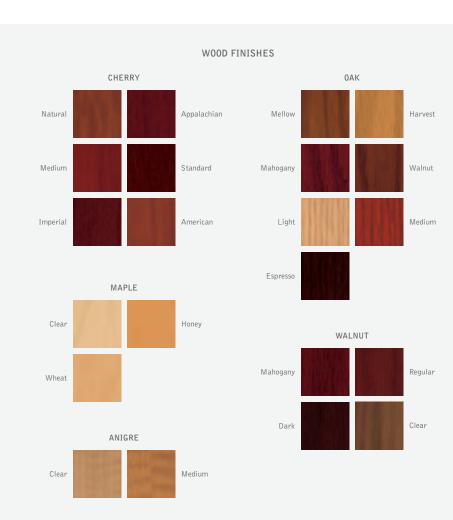

Fimosa - Satin aluminum Fimosa - Black

Mazara - Satin aluminum Mazara - Black

Glass screen

Elliptical wood base with satin aluminum end caps

HARDWARE OPTIONS