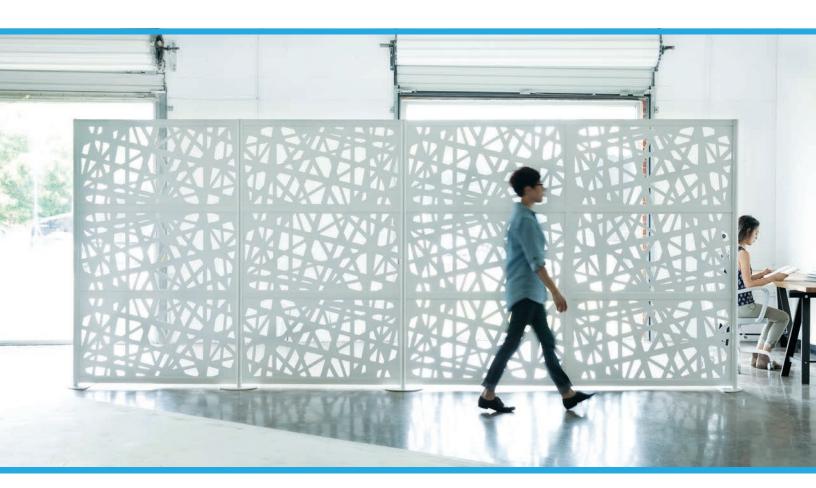

# LOFTwall

A web of elements to lighten and connect, designed for the demands of the open office.

### **Design Features**

- Aluminum interlocking modular frame
- Multiple sections can LINK
- Removable panel design
- Panel colors: grade A colors
- Floor or caster base
- Frame colors: anodized silver, white, black and custom