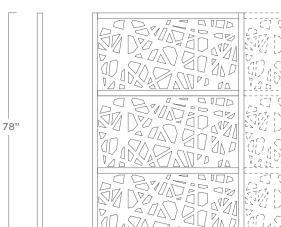

## **Dimensions**

Height: 78" or 53"

Width: 52" Single unit, 48" add-on sections

Depth: Screen 1.75" / Base 12"

### **Environmental Features**

- Frame made from 75% recycled content
- Frame is 100% recyclable
- Panel options meet indoor air quality standards
- VOC free anodized frame finish

48"

© 2015 LOFTwall Patent Pending

└ 12" ┘