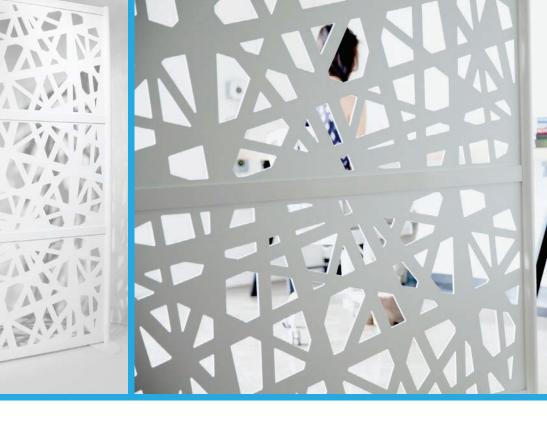

### **Design Features**

- Aluminum interlocking modular frame
- Multiple sections can LINK
- Removable panel design
- Panel colors: grade A colors
- Floor or caster base
- Frame colors: anodized silver, white, black and custom

### **Environmental Features**

- Frame made from 75% recycled content
- Frame is 100% recyclable
- Panel options meet indoor air quality standards
- VOC free anodized frame finish

48"

© 2015 LOFTwall Patent Pending