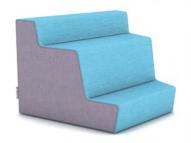

# Climb multi-level seating breaks the mold of traditional modular lounge seating.

Composed of six inspiring simple form units, Climb transitions with the needs of the space and evolves with the changing elements and desires of the environment. Configure it individually for solitary study, or group pieces together for an informal meeting.

With Climb, designers tailor each piece to compliment the environment with bespoke textiles, and stylish saddle stitching. Break the mold of traditional work styles with the versatile components of Climb, which foster creativity to flourish in different work postures. The inspired aesthetics of Climb nourish workplace diversity, natural interaction and scenic landscapes within all collaborative environments.

## CLIMB

David Murphy designed Climb, a multi-level seating collection, with the focus of

allowing users to interact and create their own comfortable seating posture, whether they are working, meeting, or relaxing.