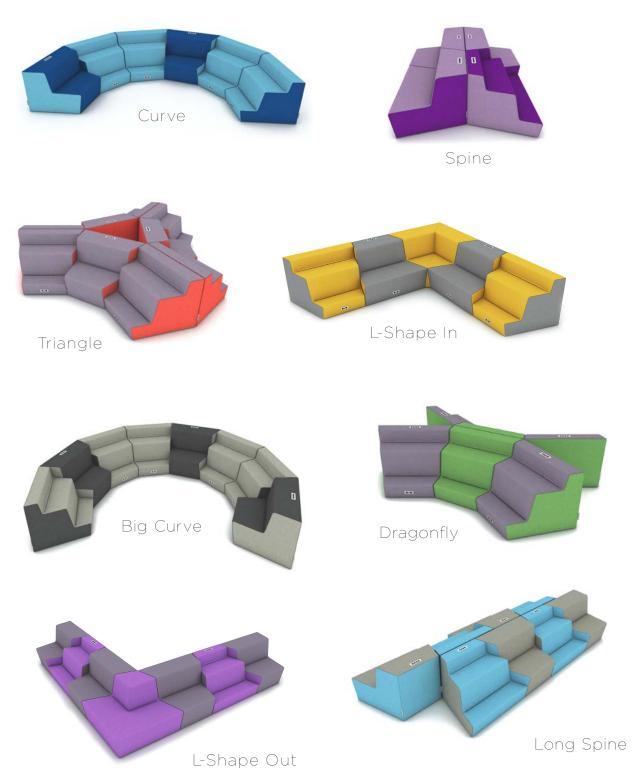

tile components of Climb, which foster creativity to flourish in different work postures. The inspired aesthetics of Climb nourish workplace diversity, natural interaction and scenic landscapes within all collaborative environments.





## CLIMB

David Murphy designed Climb, a multi-level seating collection, with the focus of

allowing users to interact and create their own comfortable seating posture, whether they are working, meeting, or relaxing.









Single In



Single Out



Double In



Double Out



Single In Left Straight



Single Out Left Straight



Single In Right Straight



Single Out Right Straight



Double In Left Straight



Double Out Left Straight



Double In Right Straight



Double Out Right Straight



Corner Single In



Corner Single Out

## Configurations



#### Available Power Units



### Plans



Single In



Single Out



Double In



Double Out



Single In Left Straight



Single Out Left Straight



Single In Right Straight



Single Out Right Straight



Double In Left Straight



Double Out Left Straight



Double In Right Straight



Double Out Right Straight



Corner Single In



Corner Single Out



P.O. Box 108 Cat Spring, Texas 78933, USA

P: 800.231.2744 E: customerservice@nevins.co www.nevins.co/climb