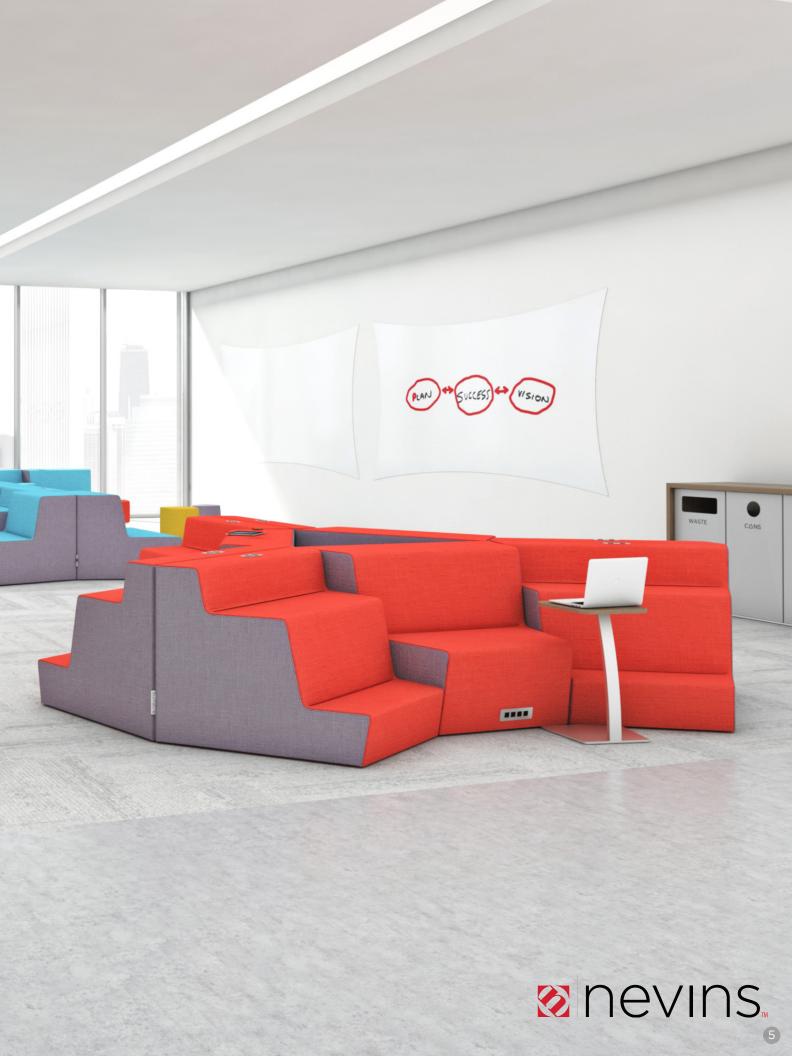

# Climb multi-level seating breaks the mold of traditional modular lounge seating.

Composed of six inspiring simple form units, Climb transitions with the needs of the space and evolves with the changing elements and desires of the environment. Configure it individually for solitary study, or group pieces together for an informal meeting.

With Climb, designers tailor each piece to compliment the environment with bespoke textiles, and stylish saddle stitching. Break the mold of traditional work styles with the versatile components of Climb, which foster creativity to flourish in different work postures. The inspired aesthetics of Climb nourish workplace diversity, natural interaction and scenic landscapes within all collaborative environments.

## CLIMB

David Murphy designed Climb, a multi-level seating collection, with the focus of

allowing users to interact and create their own comfortable seating posture, whether they are working, meeting, or relaxing.