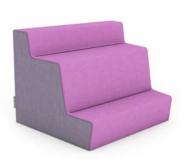

# Climb multi-level seating breaks the mold of traditional modular lounge seating.

Composed of six inspiring simple form units, Climb transitions with the needs of the space and evolves with the changing elements and desires of the environment. Configure it individually for solitary study, or group pieces together for an informal meeting.

Double In Left Straight

Double Out Left Straight

Double In Right Straight

Double Out Right Straight

Corner Single In

Corner Single Out