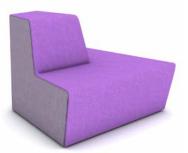

# Climb multi-level seating breaks the mold of traditional modular lounge seating.

Composed of six inspiring simple form units, Climb transitions with the needs of the space and evolves with the changing elements and desires of the environment. Configure it individually for solitary study, or group pieces together for an informal meeting.

With Climb, designers tailor each piece to compliment the environment with bespoke textiles, and stylish saddle stitching. Break the mold of traditional work styles with the versatile components of Climb, which foster creativity to flourish in different work postures. The inspired aesthetics of Climb nourish workplace diversity, natural interaction and scenic landscapes within all collaborative environments.

## CLIMB

David Murphy designed Climb, a multi-level seating collection, with the focus of

allowing users to interact and create their own comfortable seating posture, whether they are working, meeting, or relaxing.