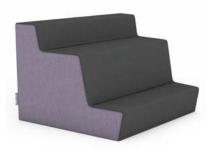

# Climb multi-level seating breaks the mold of traditional modular lounge seating.

Composed of six inspiring simple form units, Climb transitions with the needs of the space and evolves with the changing elements and desires of the environment. Configure it individually for solitary study, or group pieces together for an informal meeting.

With Climb, designers tailor each piece to compliment the environment with bespoke textiles, and stylish saddle stitching. Break the mold of traditional work styles with the versatile components of Climb, which foster creativity to flourish in different work postures. The inspired aesthetics of Climb nourish workplace diversity, natural interaction and scenic landscapes within all collaborative environments.

## CLIMB

David Murphy designed Climb, a multi-level seating collection, with the focus of

allowing users to interact and create their own comfortable seating posture, whether they are working, meeting, or relaxing.