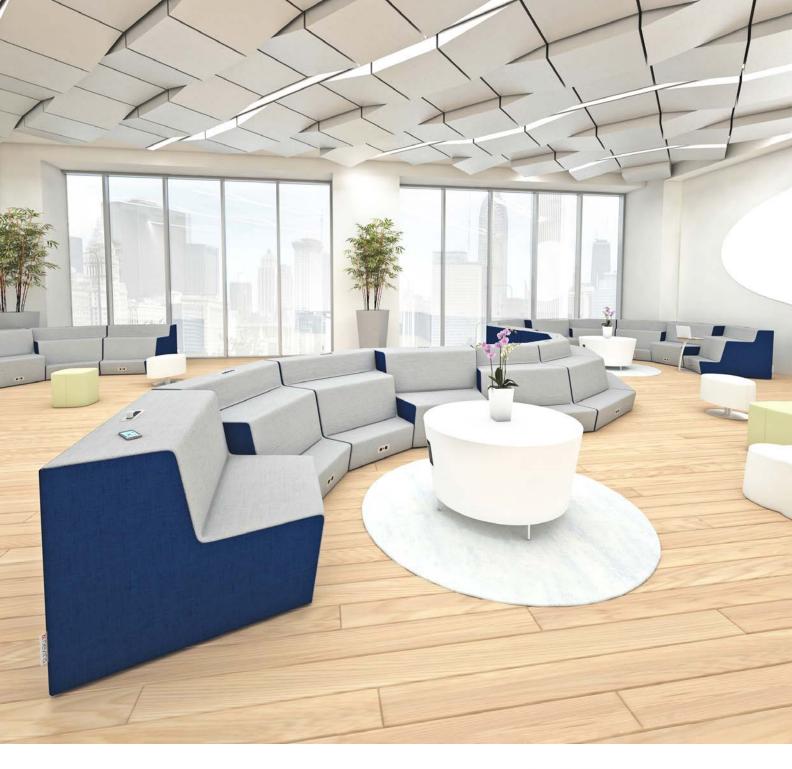

# Climb multi-level seating breaks the mold of traditional modular lounge seating.

Composed of six inspiring simple form units, Climb transitions with the needs of the space and evolves with the changing elements and desires of the environment. Configure it individually for solitary study, or group pieces together for an informal meeting.

With Climb, designers tailor each piece to compliment the environment with bespoke textiles, and stylish saddle stitching. Break the mold of traditional work styles with the versatile components of Climb, which foster creativity to flourish in different work postures. The inspired aesthetics of Climb nourish workplace diversity, natural interaction and scenic landscapes within all collaborative environments.

## Configurations