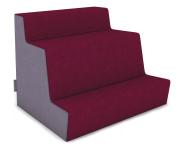

# Climb multi-level seating breaks the mold of traditional modular lounge seating.

Composed of six inspiring simple form units, Climb transitions with the needs of the space and evolves with the changing elements and desires of the environment. Configure it individually for solitary study, or group pieces together for an informal meeting.

With Climb, designers tailor each piece to compliment the environment with bespoke textiles, and stylish saddle stitching. Break the mold of traditional work styles with the versatile components of Climb, which foster creativity to flourish in different work postures. The inspired aesthetics of Climb nourish workplace diversity, natural interaction and scenic landscapes within all collaborative environments.

## CLIMB

David Murphy designed Climb, a multi-level seating collection, with the focus of

allowing users to interact and create their own comfortable seating posture, whether they are working, meeting, or relaxing.