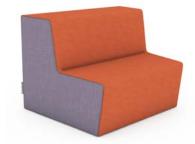

# Climb multi-level seating breaks the mold of traditional modular lounge seating.

Composed of six inspiring simple form units, Climb transitions with the needs of the space and evolves with the changing elements and desires of the environment. Configure it individually for solitary study, or group pieces together for an informal meeting.

With Climb, designers tailor each piece to compliment the environment with bespoke textiles, and stylish saddle stitching. Break the mold of traditional work styles with the versatile components of Climb, which foster creativity to flourish in different work postures. The inspired aesthetics of Climb nourish workplace diversity, natural interaction and scenic landscapes within all collaborative environments.

## CLIMB

David Murphy designed Climb, a multi-level seating collection, with the focus of

allowing users to interact and create their own comfortable seating posture, whether they are working, meeting, or relaxing.