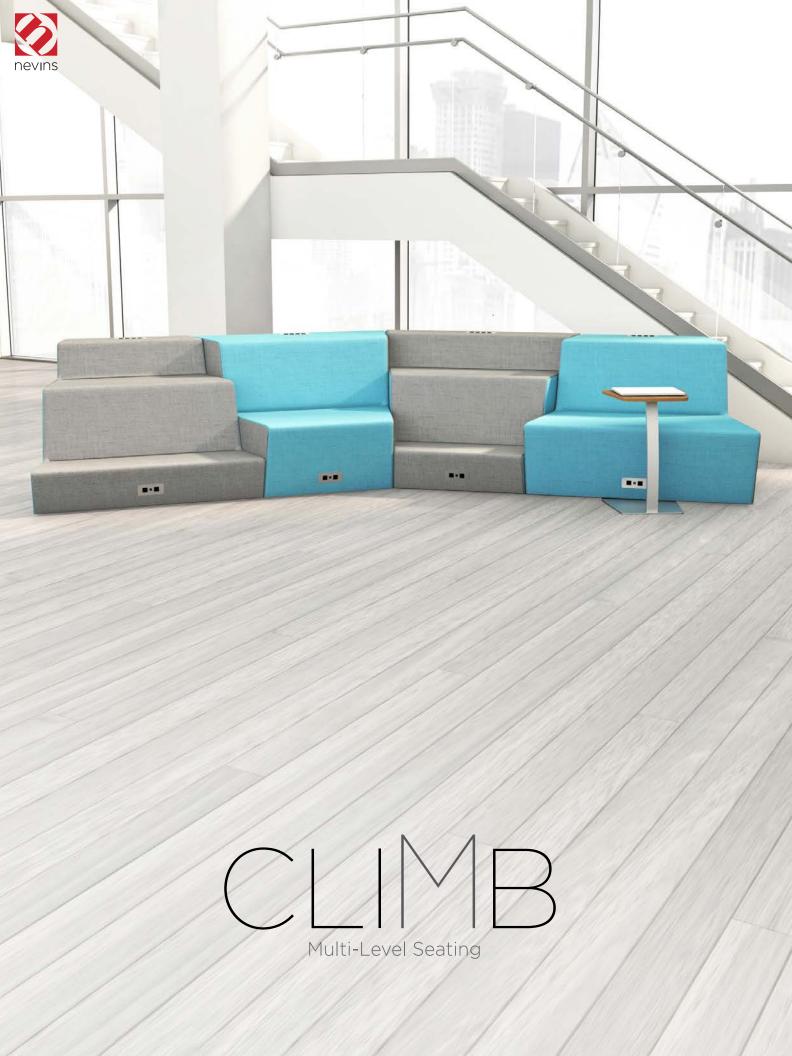

# Climb multi-level seating breaks the mold of traditional modular lounge seating.

Composed of six inspiring simple form units, Climb transitions with the needs of the space and evolves with the changing elements and desires of the environment. Configure it individually for solitary study, or group pieces together for an informal meeting.

With Climb, designers tailor each piece to compliment the environment with bespoke textiles, and stylish saddle stitching. Break the mold of traditional work styles with the versatile components of Climb, which foster creativity to flourish in different work postures. The inspired aesthetics of Climb nourish workplace diversity, natural interaction and scenic landscapes within all collaborative environments.

## CLIMB

David Murphy designed Climb, a multi-level seating collection, with the focus of

allowing users to interact and create their own comfortable seating posture, whether they are working, meeting, or relaxing.