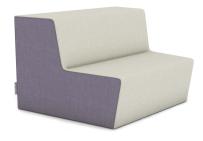

## CLIMB

David Murphy designed Climb, a multi-level seating collection, with the focus of

allowing users to interact and create their own comfortable seating posture, whether they are working, meeting, or relaxing.

Single In

Single Out

Double In

Double Out

Single In Left Straight

Single Out Left Straight

Single In Right Straight

Single Out Right Straight