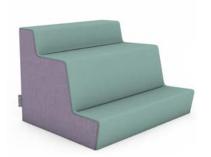

# Climb multi-level seating breaks the mold of traditional modular lounge seating.

Composed of six inspiring simple form units, Climb transitions with the needs of the space and evolves with the changing elements and desires of the environment. Configure it individually for solitary study, or group pieces together for an informal meeting.

Double In Left Straight

Double Out Left Straight

Double In Right Straight

Double Out Right Straight

Corner Single In

Corner Single Out