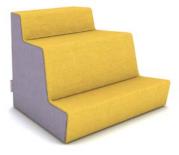

# Climb multi-level seating breaks the mold of traditional modular lounge seating.

Composed of six inspiring simple form units, Climb transitions with the needs of the space and evolves with the changing elements and desires of the environment. Configure it individually for solitary study, or group pieces together for an informal meeting.

With Climb, designers tailor each piece to compliment the environment with bespoke textiles, and stylish saddle stitching. Break the mold of traditional work styles with the versatile components of Climb, which foster creativity to flourish in different work postures. The inspired aesthetics of Climb nourish workplace diversity, natural interaction and scenic landscapes within all collaborative environments.

## CLIMB

David Murphy designed Climb, a multi-level seating collection, with the focus of

allowing users to interact and create their own comfortable seating posture, whether they are working, meeting, or relaxing.