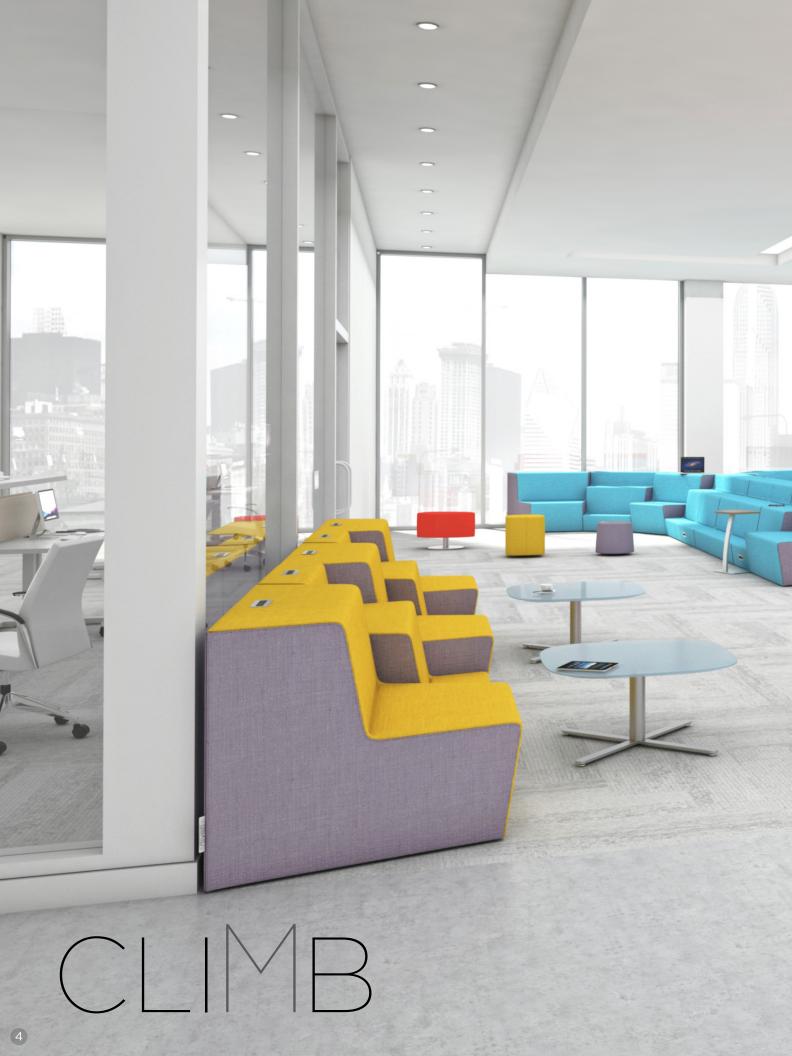

# Climb multi-level seating breaks the mold of traditional modular lounge seating.

Composed of six inspiring simple form units, Climb transitions with the needs of the space and evolves with the changing elements and desires of the environment. Configure it individually for solitary study, or group pieces together for an informal meeting.

With Climb, designers tailor each piece to compliment the environment with bespoke textiles, and stylish saddle stitching. Break the mold of traditional work styles with the versatile components of Climb, which foster creativity to flourish in different work postures. The inspired aesthetics of Climb nourish workplace diversity, natural interaction and scenic landscapes within all collaborative environments.

## CLIMB

David Murphy designed Climb, a multi-level seating collection, with the focus of

allowing users to interact and create their own comfortable seating posture, whether they are working, meeting, or relaxing.