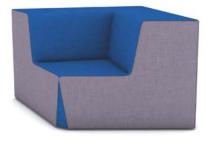

# Climb multi-level seating breaks the mold of traditional modular lounge seating.

Composed of six inspiring simple form units, Climb transitions with the needs of the space and evolves with the changing elements and desires of the environment. Configure it individually for solitary study, or group pieces together for an informal meeting.

With Climb, designers tailor each piece to compliment the environment with bespoke textiles, and stylish saddle stitching. Break the mold of traditional work styles with the versatile components of Climb, which foster creativity to flourish in different work postures. The inspired aesthetics of Climb nourish workplace diversity, natural interaction and scenic landscapes within all collaborative environments.

## CLIMB

David Murphy designed Climb, a multi-level seating collection, with the focus of

allowing users to interact and create their own comfortable seating posture, whether they are working, meeting, or relaxing.