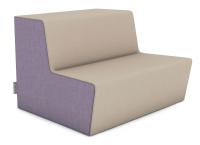

# Climb multi-level seating breaks the mold of traditional modular lounge seating.

Composed of six inspiring simple form units, Climb transitions with the needs of the space and evolves with the changing elements and desires of the environment. Configure it individually for solitary study, or group pieces together for an informal meeting.

With Climb, designers tailor each piece to compliment the environment with bespoke textiles, and stylish saddle stitching. Break the mold of traditional work styles with the versatile components of Climb, which foster creativity to flourish in different work postures. The inspired aesthetics of Climb nourish workplace diversity, natural interaction and scenic landscapes within all collaborative environments.

## CLIMB

David Murphy designed Climb, a multi-level seating collection, with the focus of

allowing users to interact and create their own comfortable seating posture, whether they are working, meeting, or relaxing.