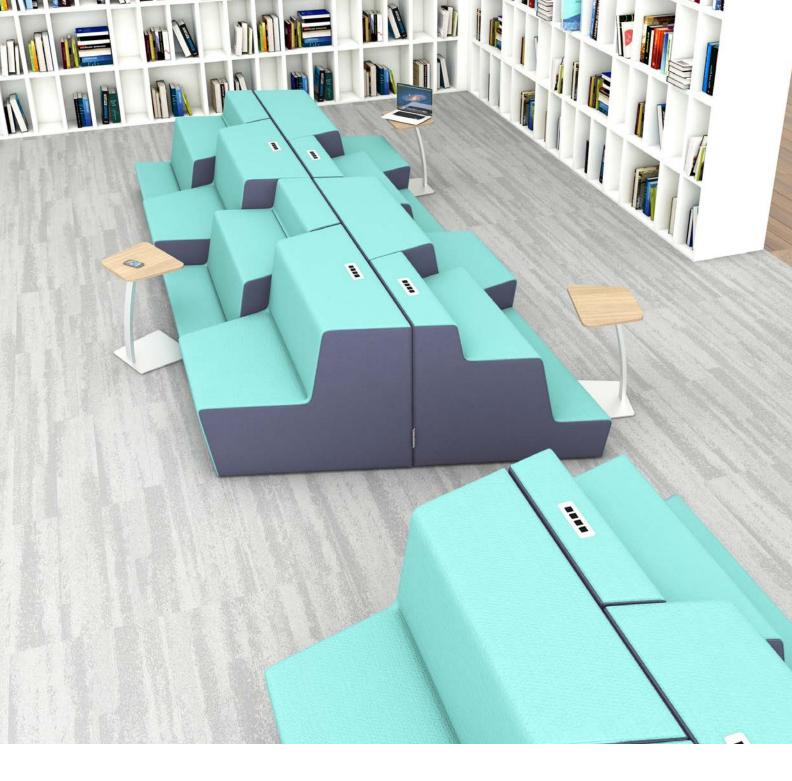

# Climb multi-level seating breaks the mold of traditional modular lounge seating.

Composed of six inspiring simple form units, Climb transitions with the needs of the space and evolves with the changing elements and desires of the environment. Configure it individually for solitary study, or group pieces together for an informal meeting.

With Climb, designers tailor each piece to compliment the environment with bespoke textiles, and stylish saddle stitching. Break the mold of traditional work styles with the versatile components of Climb, which foster creativity to flourish in different work postures. The inspired aesthetics of Climb nourish workplace diversity, natural interaction and scenic landscapes within all collaborative environments.

## Configurations