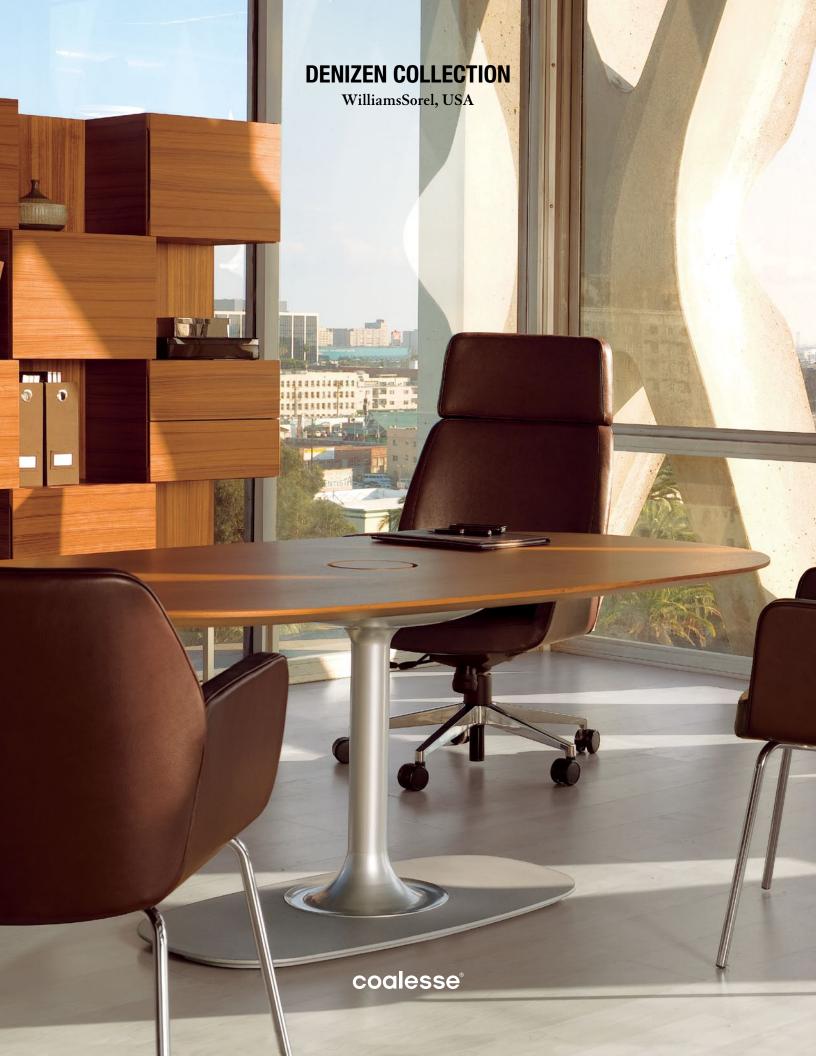

# Borderless thinking.

With Denizen, space can be artfully adapted so work and life coexist comfortably. Denizen doesn't tell you when to work or where to work. It provides options. Erases boundaries. Opens doors.

Work. Play. Collaborate. Contemplate. With Denizen there are no borders. Each piece is a handsome convertible that invites mobility. Flavorful yet restrained. Classic simplicity with new energy. This is the balance discerning people seek.

— Hand-crafted from the finest veneers, Denizen casegoods amplify the inherent beauty of wood, evoking a richness not commonly found in contract furniture.