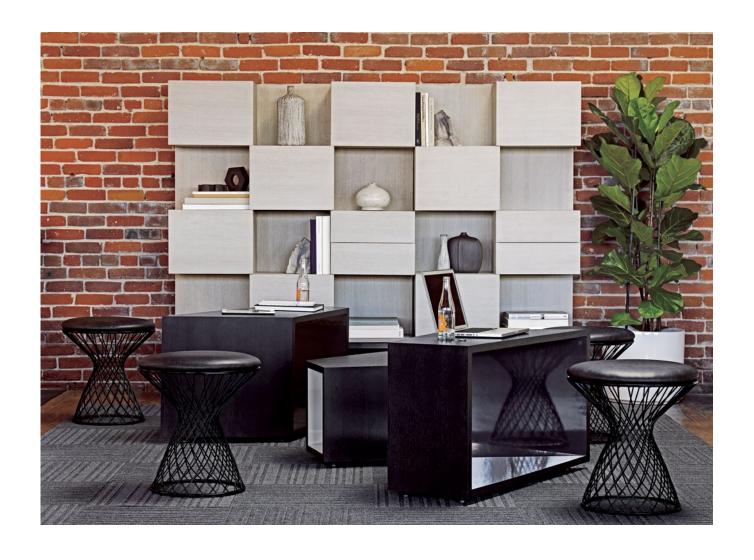

## **Product Features**

- Tabletop power and data access (A)
- Wardrobe storage (B)
- Cube tower storage (C)

Wardrobe

6. 13.5"D 35"W 67.75"H

Credenza

**7.** 19"D 52"W 30"H