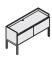

## **Product Features**

- Tabletop power and data access (A)
- Wardrobe storage (B)
- Cube tower storage (C)

Wardrobe

6. 13.5"D 35"W 67.75"H

Credenza

**7.** 19"D 52"W 30"H