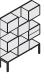

## **Product Features**

- Tabletop power and data access (A)
- Wardrobe storage (B)
- Cube tower storage (C)

## **Details**

Dimensions **Round Table** 1.48"D 29"H

**Oval Table** 

**2.** 39.75D 72"W 29"H

Tablet / Personal Table

**3.** 16"D 35"W 26"H

**Cube Tower** 

**4.** 13.5"D 35"W 67.75"H; **5.** 13.5"D 52"W 67.75"H

Wardrobe

6. 13.5"D 35"W 67.75"H

Credenza

**7.** 19"D 52"W 30"H