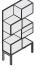

## **Product Features**

- Tabletop power and data access (A)
- Wardrobe storage (B)
- Cube tower storage (C)

## **Details**

Dimensions **Round Table** 1.48"D 29"H

**Oval Table** 

**2.** 39.75D 72"W 29"H

Tablet / Personal Table

**3.** 16"D 35"W 26"H

**Cube Tower** 

**4.** 13.5"D 35"W 67.75"H; **5.** 13.5"D 52"W 67.75"H