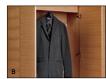

## **Product Features**

- Tabletop power and data access (A)
- Wardrobe storage (B)
- Cube tower storage (C)

Wardrobe

6. 13.5"D 35"W 67.75"H

Credenza

**7.** 19"D 52"W 30"H