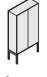

## **Product Features**

- Tabletop power and data access (A)
- Wardrobe storage (B)
- Cube tower storage (C)

Wardrobe

6. 13.5"D 35"W 67.75"H

Credenza

**7.** 19"D 52"W 30"H