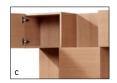

## **Product Features**

- Tabletop power and data access (A)
- Wardrobe storage (B)
- Cube tower storage (C)

## **Details**

Dimensions **Round Table** 1.48"D 29"H

**Oval Table** 

**2.** 39.75D 72"W 29"H

Tablet / Personal Table

**3.** 16"D 35"W 26"H

**Cube Tower** 

**4.** 13.5"D 35"W 67.75"H; **5.** 13.5"D 52"W 67.75"H