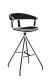

HGE117-031 HGE117-U31 Essens Counter Stool with Arms + Back OH 34.75" SH 24" W 21.13" D 18"

HGE117-081 Essens Guest Chair Go Glides OH 32" SH 18.13" W 22.88" D 18.75"

HGE117-021 Essens Barstool OH 30" SH 30" W 19.63" D 19.63"