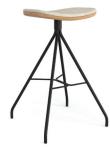

HGE117-031 HGE117-U31 Essens Counter Stool with Arms + Back OH 34.75" SH 24" W 21.13" D 18"

HGE117-081 Essens Guest Chair Go Glides OH 32" SH 18.13" W 22.88" D 18.75"

HGE117-021 Essens Barstool OH 30" SH 30" W 19.63" D 19.63"