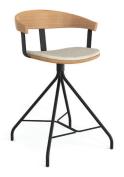

## **ESSENS SEATING**

HGE117-061 Essens Guest Chair Glides OH 32" SH 18.13" W 22.88" D 18.75"

HGE117-011 **Essens Counter Stool** OH 24" SH 24" W 19.63" D 19.63"

HGE117-071 Essens Guest Chair Casters OH 32" SH 18.13" W 22.88" D 18.75"

HGE117-031 HGE117-U31 Essens Counter Stool with Arms + Back OH 34.75" SH 24" W 21.13" D 18"

HGE117-081 Essens Guest Chair Go Glides OH 32" SH 18.13" W 22.88" D 18.75"

HGE117-021 Essens Barstool OH 30" SH 30" W 19.63" D 19.63"