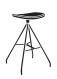

HGE117-041 **Essens Barstool** with Arms + Back OH 40.75" SH 30" W 21.13" D 18"

www.HBF.com

Meadows Office Interiors creates innovative workspaces that are strategically designed to help customers improve business performance, increase collaboration, realize cost efficiencies and build brand recognition.