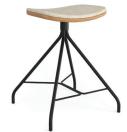

## **ESSENS SEATING**

HGE117-061 Essens Guest Chair Glides OH 32" SH 18.13" W 22.88" D 18.75"

HGE117-011 **Essens Counter Stool** OH 24" SH 24" W 19.63" D 19.63"

HGE117-071 Essens Guest Chair Casters OH 32" SH 18.13" W 22.88" D 18.75"

HGE117-031 HGE117-U31 Essens Counter Stool with Arms + Back OH 34.75" SH 24" W 21.13" D 18"

HGE117-081 Essens Guest Chair Go Glides OH 32" SH 18.13" W 22.88" D 18.75"

HGE117-021 Essens Barstool OH 30" SH 30" W 19.63" D 19.63"