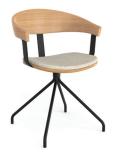

## **ESSENS SEATING**

HGE117-061 Essens Guest Chair Glides OH 32" SH 18.13" W 22.88" D 18.75"

HGE117-011 **Essens Counter Stool** OH 24" SH 24" W 19.63" D 19.63"

HGE117-071 Essens Guest Chair Casters OH 32" SH 18.13" W 22.88" D 18.75"