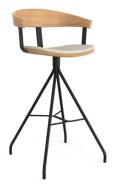

## **ESSENS SEATING**

HGE117-061 Essens Guest Chair Glides OH 32" SH 18.13" W 22.88" D 18.75"

HGE117-011 **Essens Counter Stool** OH 24" SH 24" W 19.63" D 19.63"

HGE117-071 Essens Guest Chair Casters OH 32" SH 18.13" W 22.88" D 18.75"