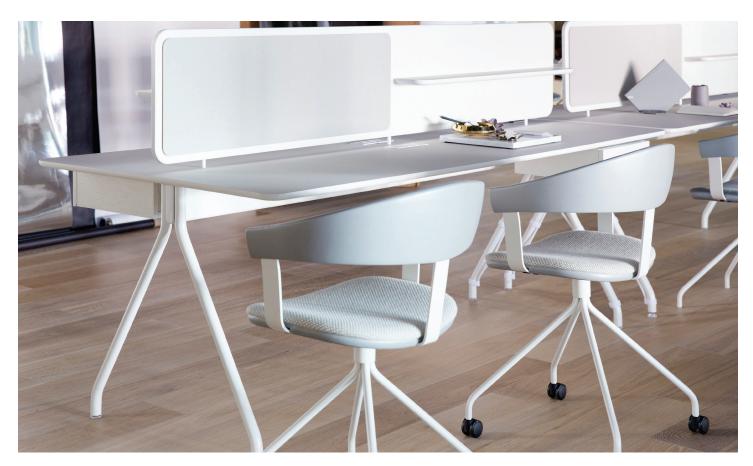

## **ESSENS SEATING**

HGE117-061 Essens Guest Chair Glides OH 32" SH 18.13" W 22.88" D 18.75"

HGE117-011 **Essens Counter Stool** OH 24" SH 24" W 19.63" D 19.63"

HGE117-071 Essens Guest Chair Casters OH 32" SH 18.13" W 22.88" D 18.75"

HGE117-031 HGE117-U31 Essens Counter Stool with Arms + Back OH 34.75" SH 24" W 21.13" D 18"

HGE117-081 Essens Guest Chair Go Glides OH 32" SH 18.13" W 22.88" D 18.75"

HGE117-021 Essens Barstool OH 30" SH 30" W 19.63" D 19.63"

HGE117-041 **Essens Barstool** with Arms + Back OH 40.75" SH 30" W 21.13" D 18"

www.HBF.com

Meadows Office Interiors creates innovative workspaces that are strategically designed to help customers improve business performance, increase collaboration, realize cost efficiencies and build brand recognition.