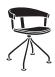

## **ESSENS SEATING**

HGE117-061 Essens Guest Chair Glides OH 32" SH 18.13" W 22.88" D 18.75"

HGE117-011 **Essens Counter Stool** OH 24" SH 24" W 19.63" D 19.63"

HGE117-071 Essens Guest Chair Casters OH 32" SH 18.13" W 22.88" D 18.75"

HGE117-031 HGE117-U31 Essens Counter Stool with Arms + Back OH 34.75" SH 24" W 21.13" D 18"

HGE117-081 Essens Guest Chair Go Glides OH 32" SH 18.13" W 22.88" D 18.75"

HGE117-021 Essens Barstool OH 30" SH 30" W 19.63" D 19.63"