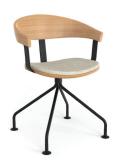

## **ESSENS SEATING**

HGE117-061 Essens Guest Chair Glides OH 32" SH 18.13" W 22.88" D 18.75"

HGE117-011 **Essens Counter Stool** OH 24" SH 24" W 19.63" D 19.63"

HGE117-071 Essens Guest Chair Casters OH 32" SH 18.13" W 22.88" D 18.75"