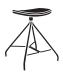

HGE117-031 HGE117-U31 Essens Counter Stool with Arms + Back OH 34.75" SH 24" W 21.13" D 18"

HGE117-081 Essens Guest Chair Go Glides OH 32" SH 18.13" W 22.88" D 18.75"

HGE117-021 Essens Barstool OH 30" SH 30" W 19.63" D 19.63"

HGE117-041 **Essens Barstool** with Arms + Back OH 40.75" SH 30" W 21.13" D 18"

www.HBF.com

Meadows Office Interiors creates innovative workspaces that are strategically designed to help customers improve business performance, increase collaboration, realize cost efficiencies and build brand recognition.