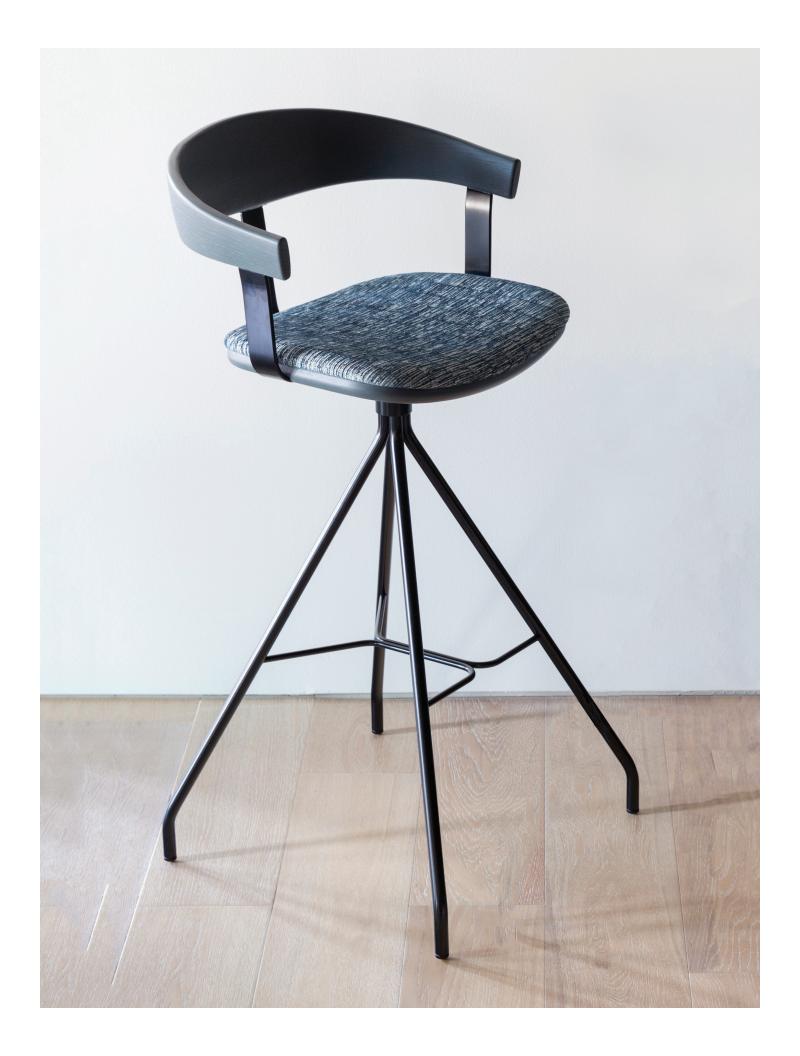

## **ESSENS SEATING**

HGE117-061 Essens Guest Chair Glides OH 32" SH 18.13" W 22.88" D 18.75"

HGE117-011 **Essens Counter Stool** OH 24" SH 24" W 19.63" D 19.63"

HGE117-071 Essens Guest Chair Casters OH 32" SH 18.13" W 22.88" D 18.75"

HGE117-031 HGE117-U31 Essens Counter Stool with Arms + Back OH 34.75" SH 24" W 21.13" D 18"

HGE117-081 Essens Guest Chair Go Glides OH 32" SH 18.13" W 22.88" D 18.75"

HGE117-021 Essens Barstool OH 30" SH 30" W 19.63" D 19.63"

HGE117-041 **Essens Barstool** with Arms + Back OH 40.75" SH 30" W 21.13" D 18"

www.HBF.com

Meadows Office Interiors creates innovative workspaces that are strategically designed to help customers improve business performance, increase collaboration, realize cost efficiencies and build brand recognition.