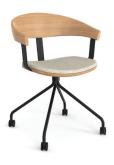

## **ESSENS SEATING**

HGE117-061 Essens Guest Chair Glides OH 32" SH 18.13" W 22.88" D 18.75"

HGE117-011 **Essens Counter Stool** OH 24" SH 24" W 19.63" D 19.63"

HGE117-071 Essens Guest Chair Casters OH 32" SH 18.13" W 22.88" D 18.75"