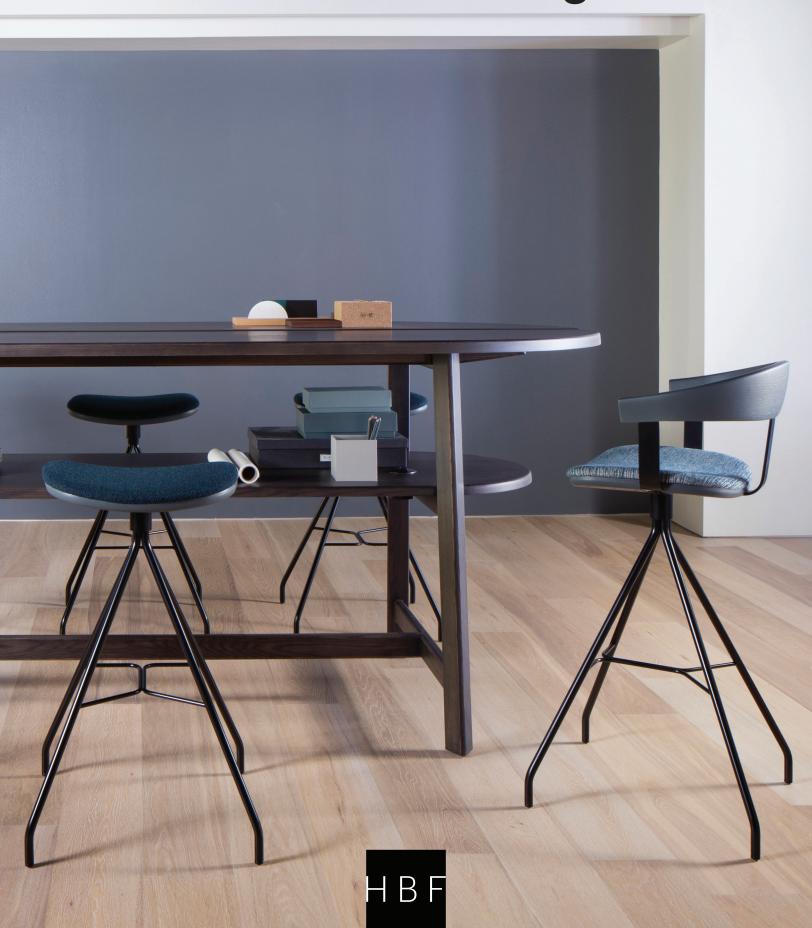

## **ESSENS SEATING**

HGE117-061 Essens Guest Chair Glides OH 32" SH 18.13" W 22.88" D 18.75"

HGE117-011 **Essens Counter Stool** OH 24" SH 24" W 19.63" D 19.63"

HGE117-071 Essens Guest Chair Casters OH 32" SH 18.13" W 22.88" D 18.75"

HGE117-031 HGE117-U31 Essens Counter Stool with Arms + Back OH 34.75" SH 24" W 21.13" D 18"

HGE117-081 Essens Guest Chair Go Glides OH 32" SH 18.13" W 22.88" D 18.75"

HGE117-021 Essens Barstool OH 30" SH 30" W 19.63" D 19.63"

HGE117-041 **Essens Barstool** with Arms + Back OH 40.75" SH 30" W 21.13" D 18"

www.HBF.com

Meadows Office Interiors creates innovative workspaces that are strategically designed to help customers improve business performance, increase collaboration, realize cost efficiencies and build brand recognition.