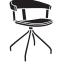

HGE117-031 HGE117-U31 Essens Counter Stool with Arms + Back OH 34.75" SH 24" W 21.13" D 18"

HGE117-081 Essens Guest Chair Go Glides OH 32" SH 18.13" W 22.88" D 18.75"

HGE117-021 Essens Barstool OH 30" SH 30" W 19.63" D 19.63"