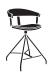

HGE117-031 HGE117-U31 Essens Counter Stool with Arms + Back OH 34.75" SH 24" W 21.13" D 18"

HGE117-081 Essens Guest Chair Go Glides OH 32" SH 18.13" W 22.88" D 18.75"

HGE117-021 Essens Barstool OH 30" SH 30" W 19.63" D 19.63"

HGE117-041 **Essens Barstool** with Arms + Back OH 40.75" SH 30" W 21.13" D 18"

www.HBF.com

Meadows Office Interiors creates innovative workspaces that are strategically designed to help customers improve business performance, increase collaboration, realize cost efficiencies and build brand recognition.