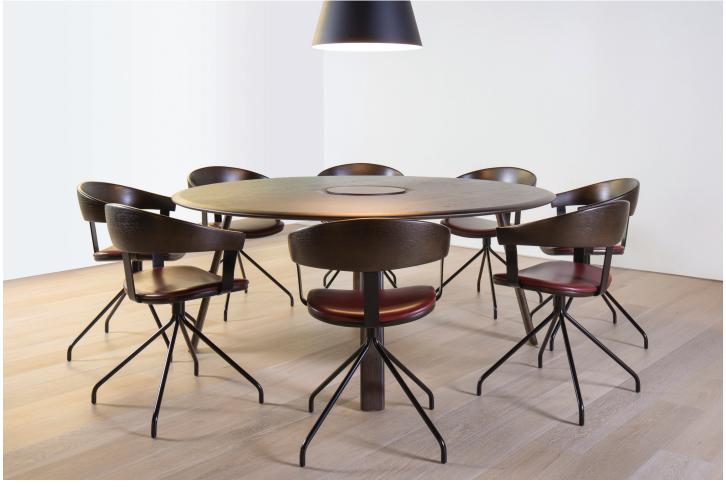

## **ESSENS SEATING**

HGE117-061 Essens Guest Chair Glides OH 32" SH 18.13" W 22.88" D 18.75"

HGE117-011 **Essens Counter Stool** OH 24" SH 24" W 19.63" D 19.63"

HGE117-071 Essens Guest Chair Casters OH 32" SH 18.13" W 22.88" D 18.75"

HGE117-031 HGE117-U31 Essens Counter Stool with Arms + Back OH 34.75" SH 24" W 21.13" D 18"

HGE117-081 Essens Guest Chair Go Glides OH 32" SH 18.13" W 22.88" D 18.75"

HGE117-021 Essens Barstool OH 30" SH 30" W 19.63" D 19.63"

HGE117-041 **Essens Barstool** with Arms + Back OH 40.75" SH 30" W 21.13" D 18"

www.HBF.com

Meadows Office Interiors creates innovative workspaces that are strategically designed to help customers improve business performance, increase collaboration, realize cost efficiencies and build brand recognition.