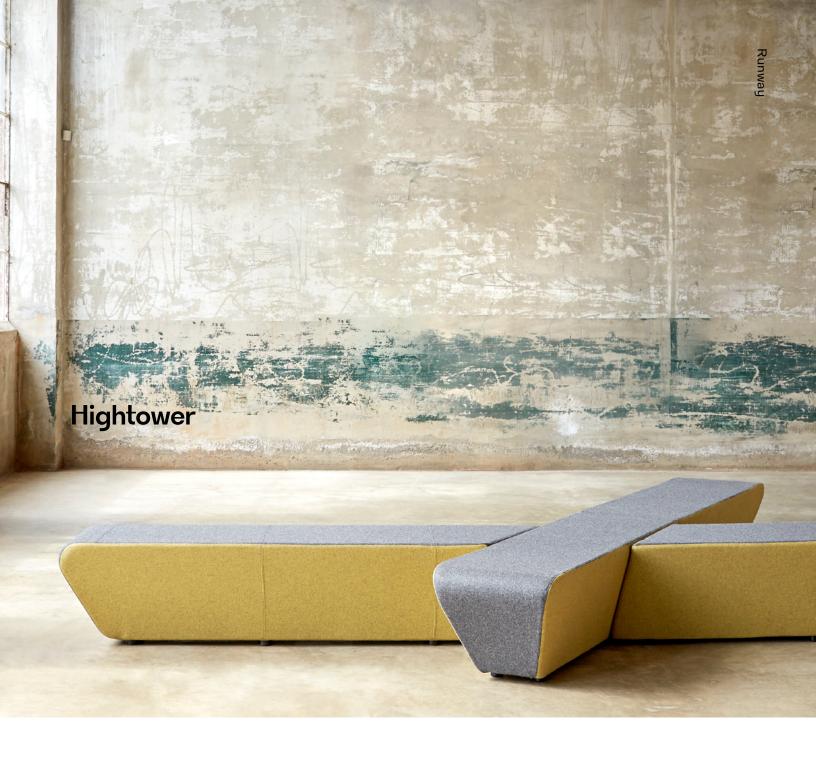

Ideal for public spaces, Runway's universal units can be configured in endless variations to suit your specific needs. Designed by Busk + Hertzog, their signature stitching details and unique canted angles add an unexpected element to the series' dynamic and crowd-pleasing adaptability.