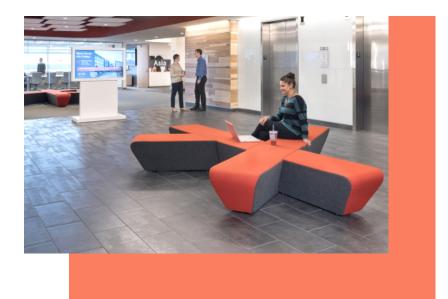

Ideal for public spaces, Runway's universal units can be configured in endless variations to suit your specific needs. Designed by Busk + Hertzog, their signature stitching details and unique canted angles add an unexpected element to the series' dynamic and crowd-pleasing adaptability.