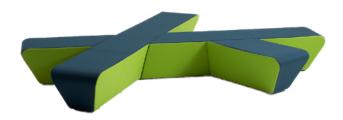

## MODELS:

| 2-Unit Base Set                     | Extension                                   | Right-Side Facing<br>Small Addition         | Left-Side Facing<br>Small Addition |
|-------------------------------------|---------------------------------------------|---------------------------------------------|------------------------------------|
| GZ8000                              | GZ8001                                      | GZ8002                                      | GZ8003                             |
| L: 118"<br>W: 19.75"<br>SH: 17"     | L: 53.25"<br>W: 19.75"<br>SH: 17"           | L: 41.25"<br>W: 19.75"<br>SH: 17"           | L: 41.25"<br>W: 19.75"<br>SH: 17"  |
|                                     |                                             |                                             |                                    |
| Right-Side Facing<br>Large Addition | Left-Side Facing<br>Large Addition          |                                             |                                    |
| GZ8003                              | GZ8004                                      |                                             |                                    |
| L: 78.75"<br>W: 19.75"<br>SH: 17"   | L: 78.75"<br>W: 19.75"<br>SH: 17"           |                                             |                                    |
|                                     |                                             |                                             |                                    |
| FINISHES:                           |                                             |                                             |                                    |
| Stitching Color Options             |                                             |                                             |                                    |
|                                     |                                             |                                             |                                    |
| Black Bright Pantone<br>White 617c  | Pantone Pantone Pantone<br>4515c 175c 4485c | Pantone Pantone Pantone F<br>418c 553c 303c | antone<br>188c                     |