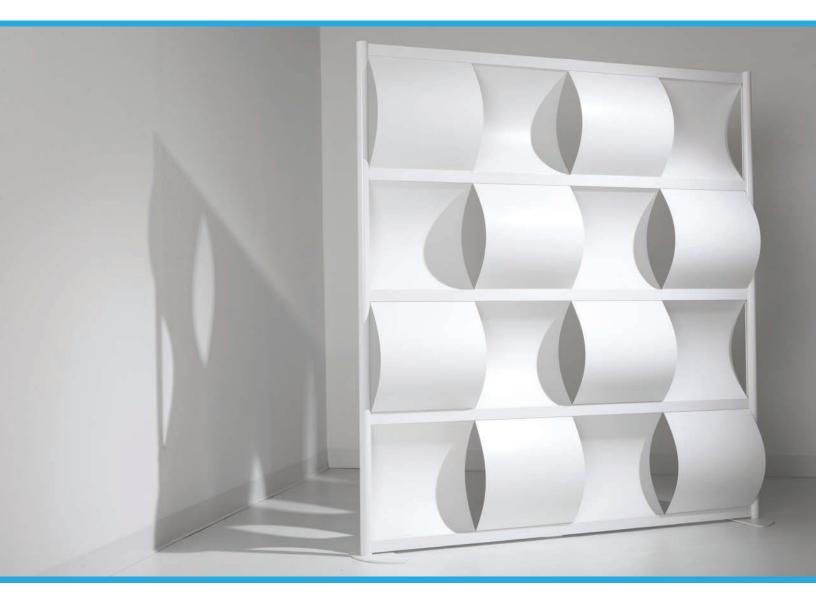

## LOFTWALL

Add an element of motion to your space with Wave. Aesthetics and function for any space, offering a visual barrier that allows light to pass through.

### WAVE

Dimensions Height: 78" / Custom Width: 52"/ 76"/ 100" Depth: Panel 9" / Base 13"

#### **Design Features**

- Provides visual barrier
  Allows light & sound to transmit
- Aluminum interlocking frame Removable panel design
- Custom sizes & options available
- Floor or caster base
- Frame colors: anodized silver, white, black and custom