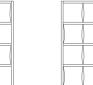

### WAVE

Dimensions Height: 78" / Custom Width: 52"/ 76"/ 100" Depth: Panel 9" / Base 13"

#### **Design Features**

- Provides visual barrier
  Allows light & sound to transmit
- Aluminum interlocking frame Removable panel design
- Custom sizes & options available
- Floor or caster base
- Frame colors: anodized silver, white, black and custom