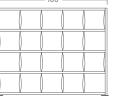

### WAVE

Dimensions Height: 78" / Custom Width: 52"/ 76"/ 100" Depth: Panel 9" / Base 13"

#### **Design Features**

- Provides visual barrier
  Allows light & sound to transmit
- Aluminum interlocking frame Removable panel design
- Custom sizes & options available
- Floor or caster base
- Frame colors: anodized silver, white, black and custom