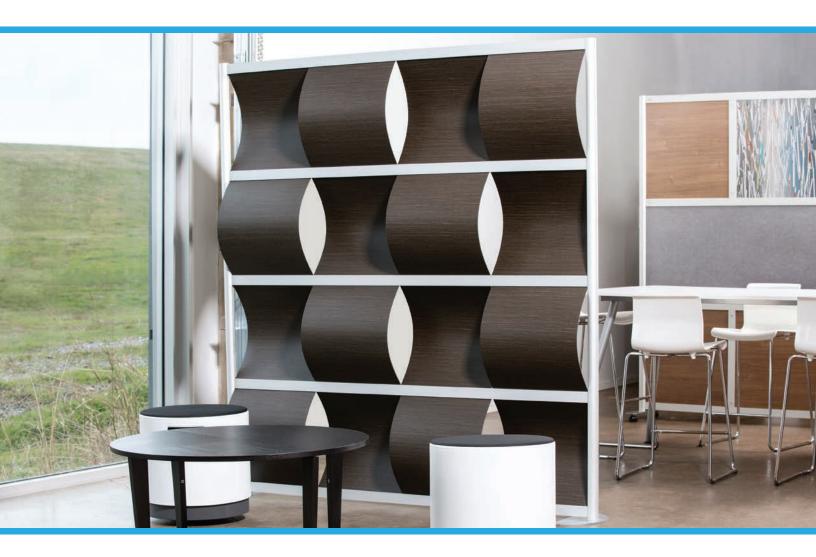

## LOFTWALL

Add an element of motion to your space with Wave. Aesthetics and function for any space, offering a visual barrier that allows light to pass through.

### WAVE

Dimensions Height: 78" / Custom Width: 52"/ 76"/ 100" Depth: Panel 9" / Base 13"

#### **Design Features**

- Provides visual barrier
  Allows light & sound to transmit
- Aluminum interlocking frame Removable panel design
- Custom sizes & options available
- Floor or caster base
- Frame colors: anodized silver, white, black and custom