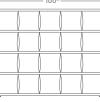

### WAVE

Dimensions Height: 78" / Custom Width: 52"/ 76"/ 100" Depth: Panel 9" / Base 13"

#### **Design Features**

- Provides visual barrier
  Allows light & sound to transmit
- Aluminum interlocking frame Removable panel design
- Custom sizes & options available
- Floor or caster base
- Frame colors: anodized silver, white, black and custom