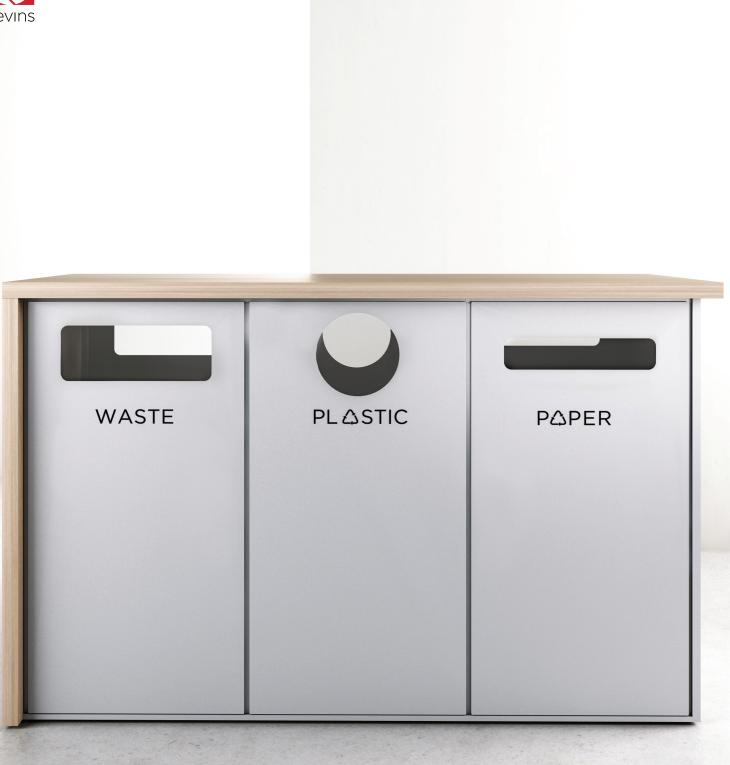

a modern waste & recycling unit

# Thro

Designed by David Murphy, the Thro free standing recycling center is a large capacity receptacle system that offers high functionality in a modern design. With Thro's

expansive selection criteria and customized labels, this unit is great for restaurants, corporate offices, break-rooms, collaborative spaces, or any space where you would like to enhance recycling. Thro's convenient front door sliding feature allows for easy bag removal. Place a Thro in your work space and Nevins guarantees it will appear beautifully and provide lasting durability.

#### Compartments

- 2 bin •
- 3 bin •
- 4 bin •

#### Label Options

- Glass •
- Paper •
- Cans •
- Waste •
- Plastic •
- Recycle •
- Compost
  - Landfill •

Purell<sup>®</sup> Sanitation Station

Bin Access

- Single Sided
- Double Sided

Bin Material

• Metal - Nevins standard powder coat