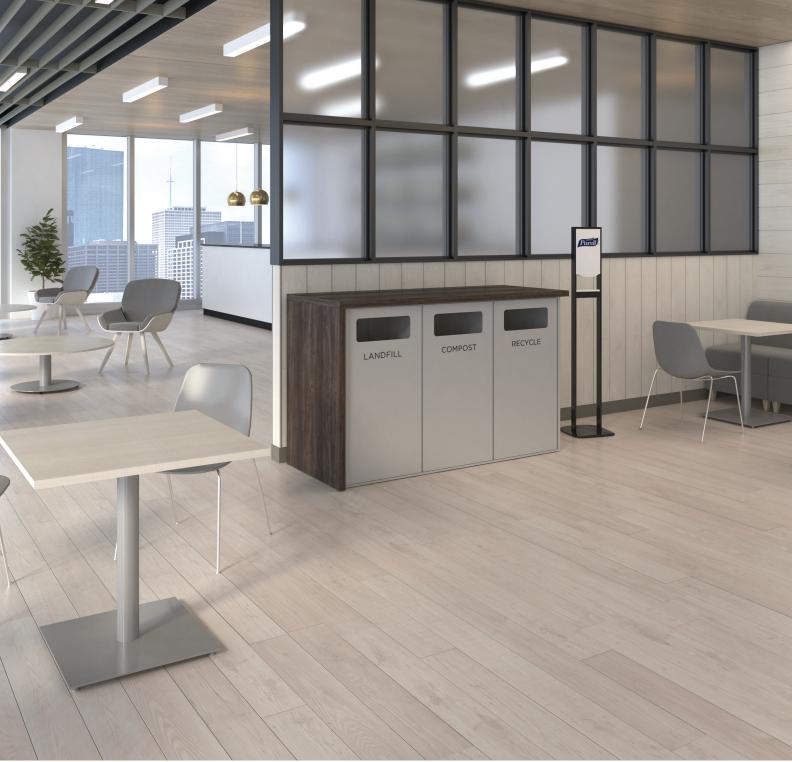

#### Label Options

- Glass •
- Paper •
- Cans •
- Waste •
- Plastic •
- Recycle •
- Compost
  - Landfill •

Purell<sup>®</sup> Sanitation Station

Bin Access

- Single Sided
- Double Sided

Bin Material

• Metal - Nevins standard powder coat