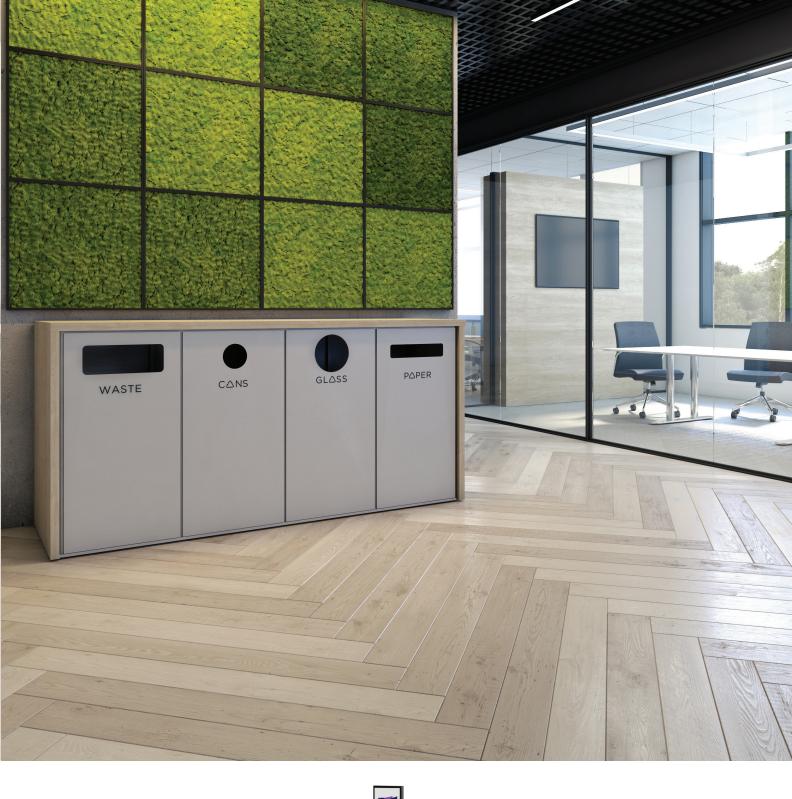

#### Compartments

- 2 bin •
- 3 bin •
- 4 bin •

#### Label Options

- Glass •
- Paper •
- Cans •
- Waste •
- Plastic •
- Recycle •
- Compost
  - Landfill •

Purell<sup>®</sup> Sanitation Station

Bin Access

- Single Sided
- Double Sided

Bin Material

• Metal - Nevins standard powder coat