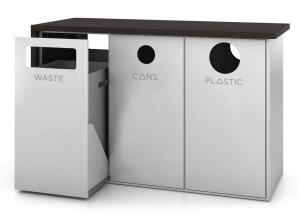

a modern waste & recycling unit

# Thro

Designed by David Murphy, the Thro free standing recycling center is a large capacity receptacle system that offers high functionality in a modern design. With Thro's

expansive selection criteria and customized labels, this unit is great for restaurants, corporate offices, break-rooms, collaborative spaces, or any space where you would like to enhance recycling. Thro's convenient front door sliding feature allows for easy bag removal. Place a Thro in your work space and Nevins guarantees it will appear beautifully and provide lasting durability.

#### Compartments

- 2 bin •
- 3 bin •
- 4 bin •

#### Label Options

- Glass •
- Paper •
- Cans •
- Waste •
- Plastic •
- Recycle •
- Compost
  - Landfill •

Purell<sup>®</sup> Sanitation Station

Bin Access

- Single Sided
- Double Sided

Bin Material

• Metal - Nevins standard powder coat